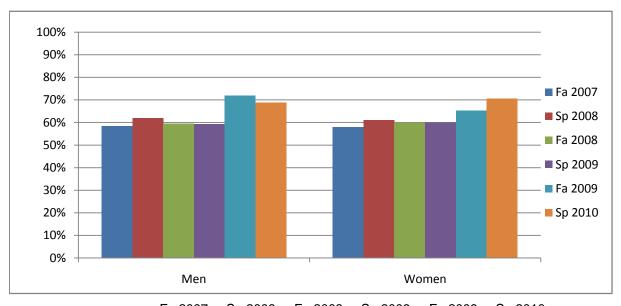

Chabot Success Rates By Gender and Semester Discipline: SOCI

|                | Fa 2007 | Sp 2008 | Fa 2008 | Sp 2009 | Fa 2009 | Sp 2010 |
|----------------|---------|---------|---------|---------|---------|---------|
| Men            |         |         |         |         |         |         |
| Success        | 58%     | 62%     | 60%     | 59%     | 72%     | 69%     |
| Non-Success    | 18%     | 19%     | 25%     | 18%     | 14%     | 19%     |
| Withdrawal     | 24%     | 19%     | 16%     | 23%     | 14%     | 12%     |
| Total Percent  | 100%    | 100%    | 100%    | 100%    | 100%    | 100%    |
| Total Enrolled | 284     | 320     | 309     | 277     | 278     | 333     |
| Waman          |         |         |         |         |         |         |
| Women          |         | 0.107   | 2221    | 2001    | 0=0/    |         |
| Success        | 58%     | 61%     | 60%     | 60%     | 65%     | 70%     |
| Non-Success    | 15%     | 17%     | 19%     | 16%     | 15%     | 15%     |
| Withdrawal     | 27%     | 22%     | 21%     | 24%     | 19%     | 15%     |
| Total Percent  | 100%    | 100%    | 100%    | 100%    | 100%    | 100%    |
| Total Enrolled | 609     | 719     | 677     | 661     | 645     | 596     |