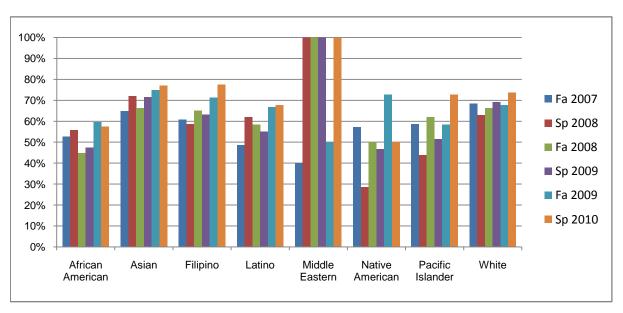

Chabot Success Rates By Ethnicity and Semester Discipline: SOCI

|                  |                | Fa 2007 | Sp 2008 | Fa 2008 | Sp 2009 | Fa 2009 | Sp 2010 |
|------------------|----------------|---------|---------|---------|---------|---------|---------|
| African American |                |         | •       |         | •       |         | -       |
|                  | Success        | 53%     | 56%     | 45%     | 47%     | 60%     | 58%     |
|                  | Non-Success    | 16%     | 20%     | 33%     | 22%     | 16%     | 28%     |
|                  | Withdrawal     | 32%     | 24%     | 22%     | 30%     | 25%     | 15%     |
|                  | Total Percent  | 100%    | 100%    | 100%    | 100%    | 100%    | 100%    |
|                  | Total Enrolled | 167     | 197     | 179     | 215     | 191     | 160     |
| Asian            |                |         |         |         |         |         |         |
|                  | Success        | 65%     | 72%     | 66%     | 71%     | 75%     | 77%     |
|                  | Non-Success    | 15%     | 11%     | 14%     | 9%      | 10%     | 13%     |
|                  | Withdrawal     | 20%     | 17%     | 20%     | 20%     | 15%     | 11%     |
|                  | Total Percent  | 100%    | 100%    | 100%    | 100%    | 100%    | 100%    |
|                  | Total Enrolled | 136     | 161     | 133     | 147     | 132     | 152     |
| Filipino         |                |         |         |         |         |         |         |
|                  | Success        | 61%     | 59%     | 65%     | 63%     | 71%     | 78%     |
|                  | Non-Success    | 18%     | 22%     | 21%     | 16%     | 14%     | 11%     |
|                  | Withdrawal     | 21%     | 19%     | 14%     | 20%     | 15%     | 11%     |
|                  | Total Percent  | 100%    | 100%    | 100%    | 100%    | 100%    | 100%    |
|                  | Total Enrolled | 120     | 138     | 123     | 122     | 125     | 98      |
| Latino           |                |         |         |         |         |         |         |
|                  | Success        | 49%     | 62%     | 58%     | 55%     | 67%     | 68%     |
|                  | Non-Success    | 15%     | 18%     | 21%     | 20%     | 18%     | 17%     |
|                  | Withdrawal     | 36%     | 20%     | 20%     | 25%     | 15%     | 15%     |
|                  | Total Percent  | 100%    | 100%    | 100%    | 100%    | 100%    | 100%    |
|                  | Total Enrolled | 214     | 265     | 274     | 205     | 247     | 267     |
| Middle E         | astern         |         |         |         |         |         |         |
|                  | Success        | 40%     |         |         |         |         |         |
|                  | Non-Success    | 20%     |         |         |         | 50%     |         |
|                  | Withdrawal     | 40%     | 0%      | 0%      | 0%      | 0%      | 0%      |
|                  |                |         |         |         |         |         |         |

|           | Total Percent  | 100% | 100% | 100% | 100% | 100% | 100% |
|-----------|----------------|------|------|------|------|------|------|
|           | Total Enrolled | 5    | 1    | 1    | 1    | 2    | 3    |
| Native A  | merican        |      |      |      |      |      |      |
|           | Success        | 57%  | 29%  | 50%  | 47%  | 73%  | 50%  |
|           | Non-Success    | 14%  | 43%  | 30%  | 27%  | 18%  | 17%  |
|           | Withdrawal     | 29%  | 29%  | 20%  | 27%  | 9%   | 33%  |
|           | Total Percent  | 100% | 100% | 100% | 100% | 100% | 100% |
|           | Total Enrolled | 7    | 7    | 10   | 15   | 11   | 6    |
| Pacific I | slander        |      |      |      |      |      |      |
|           | Success        | 59%  | 44%  | 62%  | 52%  | 58%  | 73%  |
|           | Non-Success    | 31%  | 29%  | 17%  | 24%  | 25%  | 15%  |
|           | Withdrawal     | 10%  | 27%  | 21%  | 24%  | 17%  | 12%  |
|           | Total Percent  | 100% | 100% | 100% | 100% | 100% | 100% |
|           | Total Enrolled | 29   | 41   | 29   | 33   | 24   | 33   |
| White     |                |      |      |      |      |      |      |
|           | Success        | 68%  | 63%  | 66%  | 69%  | 68%  | 74%  |
|           | Non-Success    | 13%  | 14%  | 14%  | 11%  | 13%  | 12%  |
|           | Withdrawal     | 19%  | 23%  | 20%  | 20%  | 19%  | 14%  |
|           | Total Percent  | 100% | 100% | 100% | 100% | 100% | 100% |
|           | Total Enrolled | 149  | 157  | 166  | 130  | 139  | 141  |