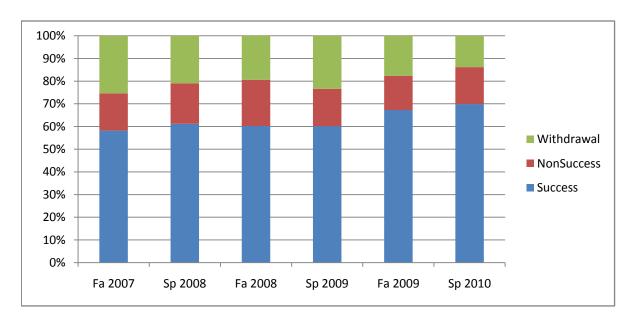

Chabot Success, Non-Success, and Withdrawal Rates By Semester Discipline: SOCI

|                | Fa 2007 | Sp 2008 | Fa 2008 | Sp 2009 | Fa 2009 | Sp 2010 |
|----------------|---------|---------|---------|---------|---------|---------|
| Success        | 58%     | 61%     | 60%     | 60%     | 67%     | 70%     |
| Non-Success    | 16%     | 18%     | 20%     | 16%     | 15%     | 16%     |
| Withdrawal     | 25%     | 21%     | 19%     | 23%     | 18%     | 14%     |
| Total Percent  | 100%    | 100%    | 100%    | 100%    | 100%    | 100%    |
| Total Enrolled | 913     | 1,065   | 1,006   | 958     | 930     | 939     |