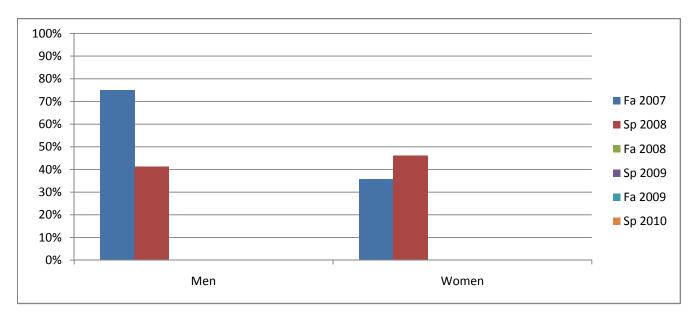

## Chabot Success Rates By Gender and Semester Course: SOCI 10

|                | Fa 2007 | Sp 2008 | Fa 2008 | Sp 2009 | Fa 2009 | Sp 2010 |
|----------------|---------|---------|---------|---------|---------|---------|
| Men            |         |         |         |         |         |         |
| Success        | 75%     | 41%     | 0%      | 0%      | 0%      | 0%      |
| Non-Success    | 0%      | 12%     | 0%      | 0%      | 0%      | 0%      |
| Withdrawal     | 25%     | 47%     | 0%      | 100%    | 0%      | 0%      |
| Total Percent  | 100%    | 100%    | 0%      | 100%    | 0%      | 0%      |
| Total Enrolled | 12      | 17      | 0       | 2       | 0       | 0       |
| Women          |         |         |         |         |         |         |
| Success        | 36%     | 46%     | 0%      | 0%      | 0%      | 0%      |
| Non-Success    | 21%     | 8%      | 0%      | 0%      | 0%      | 0%      |
| Withdrawal     | 43%     | 46%     | 0%      | 100%    | 0%      | 0%      |
| Total Percent  | 100%    | 100%    | 0%      | 100%    | 0%      | 0%      |
| Total Enrolled | 14      | 26      | 0       | 4       | 0       | 0       |