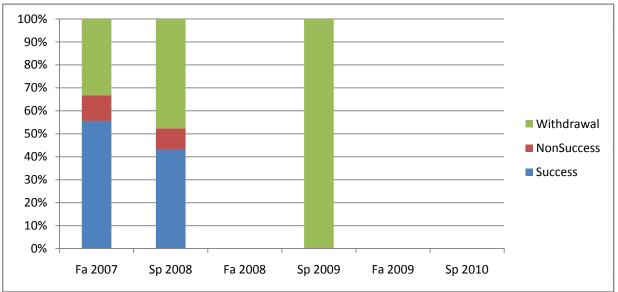

Chabot Success, Non-Success, and Withdrawal Rates By Semester Course: SOCI 10

|                | Fa 2007 | Sp 2008 | Fa 2008 | Sp 2009 | Fa 2009 | Sp 2010 |
|----------------|---------|---------|---------|---------|---------|---------|
| Success        | 56%     | 43%     | 0%      | 0%      | 0%      | 0%      |
| Non-Success    | 11%     | 9%      | 0%      | 0%      | 0%      | 0%      |
| Withdrawal     | 33%     | 48%     | 0%      | 100%    | 0%      | 0%      |
| Total Percent  | 100%    | 100%    | 0%      | 100%    | 0%      | 0%      |
| Total Enrolled | 27      | 44      | 0       | 6       | 0       | 0       |