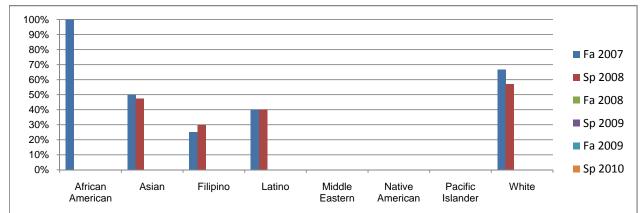

Chabot Success Rates By Ethnicity and Semester Course: SOCI 10

|              |                | Fa 2007 | Sp 2008 | Fa 2008 | Sp 2009 | Fa 2009 | Sp 2010 |
|--------------|----------------|---------|---------|---------|---------|---------|---------|
| African Am   | nerican        |         |         |         |         |         | ·       |
|              | Success        | 100%    | 0%      | 0%      | 0%      | 0%      | 0%      |
|              | Non-Success    | 0%      | 0%      | 0%      | 0%      | 0%      | 0%      |
|              | Withdrawal     | 0%      | 100%    | 0%      | 100%    | 0%      | 0%      |
|              | Total Percent  | 100%    | 100%    | 0%      | 100%    | 0%      | 0%      |
|              | Total Enrolled | 2       | 1       | 0       | 1       | 0       | 0       |
| Asian        |                |         |         |         |         |         |         |
|              | Success        | 50%     | 47%     | 0%      | 0%      | 0%      | 0%      |
|              | Non-Success    | 10%     | 11%     | 0%      | 0%      | 0%      | 0%      |
|              | Withdrawal     | 40%     | 42%     | 0%      | 100%    | 0%      | 0%      |
|              | Total Percent  | 100%    | 100%    | 0%      | 100%    | 0%      | 0%      |
|              | Total Enrolled | 10      | 19      | 0       | 1       | 0       | 0       |
| Filipino     |                |         |         | -       | -       | -       | -       |
| •            | Success        | 25%     | 30%     | 0%      | 0%      | 0%      | 0%      |
|              | Non-Success    | 50%     | 0%      | 0%      | 0%      | 0%      | 0%      |
|              | Withdrawal     | 25%     | 70%     | 0%      | 100%    | 0%      | 0%      |
|              | Total Percent  | 100%    | 100%    | 0%      | 100%    | 0%      | 0%      |
|              | Total Enrolled | 4       | 10      | 0       | 1       | 0       | 0       |
| Latino       |                | -       |         | -       | -       | -       | -       |
|              | Success        | 40%     | 40%     | 0%      | 0%      | 0%      | 0%      |
|              | Non-Success    | 0%      | 0%      | 0%      | 0%      | 0%      | 0%      |
|              | Withdrawal     | 60%     | 60%     | 0%      | 100%    | 0%      | 0%      |
|              | Total Percent  | 100%    | 100%    | 0%      | 100%    | 0%      | 0%      |
|              | Total Enrolled | 5       | 5       | 0       | 2       | 0       | 0       |
| Middle Eas   |                | Ū       | •       | v       | -       | v       | Ũ       |
|              | Success        | 0%      | 0%      | 0%      | 0%      | 0%      | 0%      |
|              | Non-Success    | 0%      | 0%      | 0%      | 0%      | 0%      | 0%      |
|              | Withdrawal     | 0%      | 0%      | 0%      | 0%      | 0%      | 0%      |
|              | Total Percent  | 0%      | 0%      | 0%      | 0%      | 0%      | 0%      |
|              | Total Enrolled | 0       | 0       | 0       | 0       | 0       | 0       |
| Native Ame   |                | Ŭ       | Ū       | Ū       | Ū       | Ū       | Ű       |
| Hative And   | Success        | 0%      | 0%      | 0%      | 0%      | 0%      | 0%      |
|              | Non-Success    | 0%      | 0%      | 0%      | 0%      | 0%      | 0%      |
|              | Withdrawal     | 0%      | 0%      | 0%      | 0%      | 0%      | 0%      |
|              | Total Percent  | 0%      | 0%      | 0%      | 0%      | 0%      | 0%      |
|              | Total Enrolled | 0 /8    | 0 %     | 0 %     | 0 %     | 0 %     | 0 /8    |
| Pacific Isla |                | U       | U       | U       | U       | U       | U       |
| Facilic Isla | Success        | 0%      | 0%      | 0%      | 0%      | 0%      | 0%      |
|              | Non-Success    | 0%      | 0%      | 0%      | 0%      | 0%      | 0%      |
|              |                |         |         |         |         |         |         |
|              | Withdrawal     | 0%      | 0%      | 0%      | 0%      | 0%      | 0%      |
|              | Total Percent  | 0%      | 0%      | 0%      | 0%      | 0%      | 0%      |
|              | Total Enrolled | 0       | 0       | 0       | 0       | 0       | 0       |
| White        | 0              | 070/    |         | 00/     | 00/     | 00/     | 00/     |
|              | Success        | 67%     | 57%     | 0%      | 0%      | 0%      | 0%      |
|              | Non-Success    | 0%      | 14%     | 0%      | 0%      | 0%      | 0%      |
|              | Withdrawal     | 33%     | 29%     | 0%      | 100%    | 0%      | 0%      |
|              | Total Percent  | 100%    | 100%    | 0%      | 100%    | 0%      | 0%      |
|              | Total Enrolled | 3       | 7       | 0       | 1       | 0       | 0       |