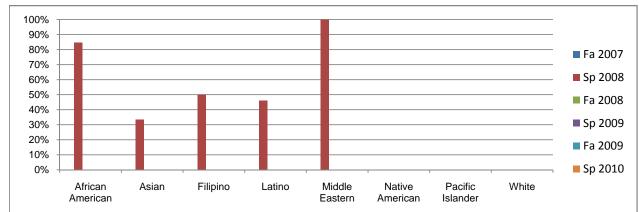

Chabot Success Rates By Ethnicity and Semester Course: SOCI 11

|              |                | Fa 2007 | Sp 2008   | Fa 2008 | Sp 2009 | Fa 2009 | Sp 2010 |
|--------------|----------------|---------|-----------|---------|---------|---------|---------|
| African Ar   | nerican        |         |           |         |         |         |         |
|              | Success        | 0%      | 85%       | 0%      | 0%      | 0%      | 0%      |
|              | Non-Success    | 0%      | 15%       | 0%      | 0%      | 0%      | 0%      |
|              | Withdrawal     | 0%      | 0%        | 0%      | 0%      | 0%      | 0%      |
|              | Total Percent  | 0%      | 100%      | 0%      | 0%      | 0%      | 0%      |
|              | Total Enrolled | 0       | 13        | 0       | 0       | 0       | 0       |
| Asian        |                |         |           |         |         |         |         |
|              | Success        | 0%      | 33%       | 0%      | 0%      | 0%      | 0%      |
|              | Non-Success    | 0%      | 67%       | 0%      | 0%      | 0%      | 0%      |
|              | Withdrawal     | 0%      | 0%        | 0%      | 0%      | 0%      | 0%      |
|              | Total Percent  | 0%      | 100%      | 0%      | 0%      | 0%      | 0%      |
|              | Total Enrolled | 0       | 3         | 0       | 0       | 0       | 0       |
| Filipino     |                |         |           |         |         |         |         |
| •            | Success        | 0%      | 50%       | 0%      | 0%      | 0%      | 0%      |
|              | Non-Success    | 0%      | 50%       | 0%      | 0%      | 0%      | 0%      |
|              | Withdrawal     | 0%      | 0%        | 0%      | 0%      | 0%      | 0%      |
|              | Total Percent  | 0%      | 100%      | 0%      | 0%      | 0%      | 0%      |
|              | Total Enrolled | 0       | 4         | 0       | 0       | 0       | 0       |
| Latino       |                |         |           |         |         |         |         |
|              | Success        | 0%      | 46%       | 0%      | 0%      | 0%      | 0%      |
|              | Non-Success    | 0%      | 54%       | 0%      | 0%      | 0%      | 0%      |
|              | Withdrawal     | 0%      | 0%        | 0%      | 0%      | 0%      | 0%      |
|              | Total Percent  | 0%      | 100%      | 0%      | 0%      | 0%      | 0%      |
|              | Total Enrolled | 0       | 13        | 0       | 0       | 0       | 0       |
| Middle Ea    |                | -       |           | -       | -       | -       | -       |
|              | Success        | 0%      | 100%      | 0%      | 0%      | 0%      | 0%      |
|              | Non-Success    | 0%      | 0%        | 0%      | 0%      | 0%      | 0%      |
|              | Withdrawal     | 0%      | 0%        | 0%      | 0%      | 0%      | 0%      |
|              | Total Percent  | 0%      | 100%      | 0%      | 0%      | 0%      | 0%      |
|              | Total Enrolled | 0       | 1         | 0       | 0       | 0       | 0       |
| Native Am    |                | -       |           |         |         | -       | -       |
|              | Success        | 0%      | 0%        | 0%      | 0%      | 0%      | 0%      |
|              | Non-Success    | 0%      | 0%        | 0%      | 0%      | 0%      | 0%      |
|              | Withdrawal     | 0%      | 0%        | 0%      | 0%      | 0%      | 0%      |
|              | Total Percent  | 0%      | 0%        | 0%      | 0%      | 0%      | 0%      |
|              | Total Enrolled | 0       | 0         | 0       | 0       | 0       | 0       |
| Pacific Isla |                | ·       | ·         | •       | ·       | ·       | ·       |
| i denie ien  | Success        | 0%      | 0%        | 0%      | 0%      | 0%      | 0%      |
|              | Non-Success    | 0%      | 100%      | 0%      | 0%      | 0%      | 0%      |
|              | Withdrawal     | 0%      | 0%        | 0%      | 0%      | 0%      | 0%      |
|              | Total Percent  | 0%      | 100%      | 0%      | 0%      | 0%      | 0%      |
|              | Total Enrolled | 0       | 100 /8    | 0       | 0,10    | 0       | 0       |
| White        |                | v       |           | Ū       | v       | v       | Ū       |
| - Tinte      | Success        | 0%      | 0%        | 0%      | 0%      | 0%      | 0%      |
|              | Non-Success    | 0%      | 100%      | 0%      | 0%      | 0%      | 0%      |
|              | Withdrawal     | 0%      | 0%        | 0%      | 0%      | 0%      | 0%      |
|              | Total Percent  | 0%      | 100%      | 0%      | 0%      | 0%      | 0%      |
|              | Total Enrolled | 0%      | 100%<br>2 | 0%      | 0%      | 0%      | 0%      |
|              | rotal Enrolled | U       | 2         | U       | 0       | 0       | U       |