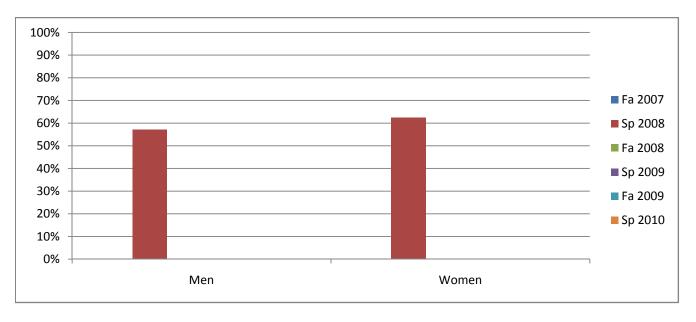

## Chabot Success Rates By Gender and Semester Course: SOCI 11

|                | Fa 2007 | Sp 2008 | Fa 2008 | Sp 2009 | Fa 2009 | Sp 2010 |
|----------------|---------|---------|---------|---------|---------|---------|
| Men            |         |         |         |         |         |         |
| Success        | 0%      | 57%     | 0%      | 0%      | 0%      | 0%      |
| Non-Success    | 0%      | 43%     | 0%      | 0%      | 0%      | 0%      |
| Withdrawal     | 0%      | 0%      | 0%      | 0%      | 0%      | 0%      |
| Total Percent  | 0%      | 100%    | 0%      | 0%      | 0%      | 0%      |
| Total Enrolled | 0       | 14      | 0       | 0       | 0       | 0       |
| Women          |         |         |         |         |         |         |
| Success        | 0%      | 63%     | 0%      | 0%      | 0%      | 0%      |
| Non-Success    | 0%      | 38%     | 0%      | 0%      | 0%      | 0%      |
| Withdrawal     | 0%      | 0%      | 0%      | 0%      | 0%      | 0%      |
| Total Percent  | 0%      | 100%    | 0%      | 0%      | 0%      | 0%      |
| Total Enrolled | 0       | 24      | 0       | 0       | 0       | 0       |