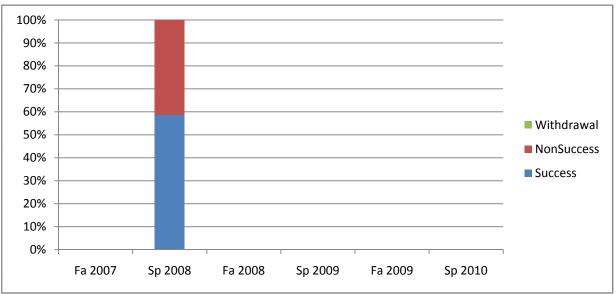

Chabot Success, Non-Success, and Withdrawal Rates By Semester Course: SOCI 11

|                | Fa 2007 | Sp 2008 | Fa 2008 | Sp 2009 | Fa 2009 | Sp 2010 |
|----------------|---------|---------|---------|---------|---------|---------|
| Success        | 0%      | 59%     | 0%      | 0%      | 0%      | 0%      |
| Non-Success    | 0%      | 41%     | 0%      | 0%      | 0%      | 0%      |
| Withdrawal     | 0%      | 0%      | 0%      | 0%      | 0%      | 0%      |
| Total Percent  | 0%      | 100%    | 0%      | 0%      | 0%      | 0%      |
| Total Enrolled | 0       | 41      | 0       | 0       | 0       | 0       |