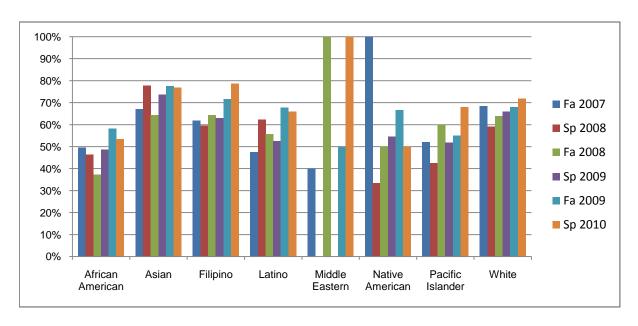

Chabot Success Rates By Ethnicity and Semester Course: SOCI 1

|           |                | Fa 2007 | Sp 2008 | Fa 2008 | Sp 2009 | Fa 2009 | Sp 2010 |
|-----------|----------------|---------|---------|---------|---------|---------|---------|
| African A | merican        |         | •       |         |         |         | -       |
|           | Success        | 50%     | 46%     | 37%     | 49%     | 58%     | 53%     |
|           | Non-Success    | 19%     | 27%     | 39%     | 23%     | 17%     | 30%     |
|           | Withdrawal     | 32%     | 27%     | 24%     | 28%     | 25%     | 17%     |
|           | Total Percent  | 100%    | 100%    | 100%    | 100%    | 100%    | 100%    |
|           | Total Enrolled | 111     | 123     | 118     | 148     | 141     | 105     |
| Asian     |                |         |         |         |         |         |         |
|           | Success        | 67%     | 78%     | 64%     | 74%     | 78%     | 77%     |
|           | Non-Success    | 16%     | 10%     | 18%     | 9%      | 11%     | 16%     |
|           | Withdrawal     | 16%     | 12%     | 18%     | 18%     | 11%     | 7%      |
|           | Total Percent  | 100%    | 100%    | 100%    | 100%    | 100%    | 100%    |
|           | Total Enrolled | 91      | 108     | 101     | 114     | 107     | 112     |
| Filipino  |                |         |         |         |         |         |         |
|           | Success        | 62%     | 60%     | 64%     | 63%     | 72%     | 78%     |
|           | Non-Success    | 17%     | 26%     | 22%     | 18%     | 15%     | 13%     |
|           | Withdrawal     | 21%     | 14%     | 14%     | 19%     | 13%     | 9%      |
|           | Total Percent  | 100%    | 100%    | 100%    | 100%    | 100%    | 100%    |
|           | Total Enrolled | 94      | 104     | 109     | 108     | 113     | 79      |
| Latino    |                |         |         |         |         |         |         |
|           | Success        | 47%     | 62%     | 56%     | 52%     | 68%     | 66%     |
|           | Non-Success    | 18%     | 22%     | 25%     | 21%     | 18%     | 20%     |
|           | Withdrawal     | 35%     | 16%     | 19%     | 27%     | 14%     | 15%     |
|           | Total Percent  | 100%    | 100%    | 100%    | 100%    | 100%    | 100%    |
|           | Total Enrolled | 150     | 169     | 212     | 145     | 207     | 193     |
| Middle E  | astern         |         |         |         |         |         |         |
|           | Success        | 40%     | 0%      | 100%    | 0%      | 50%     | 100%    |
|           | Non-Success    | 20%     | 0%      | 0%      | 0%      | 50%     | 0%      |
|           | Withdrawal     | 40%     | 0%      | 0%      | 0%      | 0%      | 0%      |
|           |                |         |         |         |         |         |         |

|            | Total Percent  | 100% | 0%   | 100% | 0%   | 100% | 100% |
|------------|----------------|------|------|------|------|------|------|
|            | Total Enrolled | 5    | 0    | 1    | 0    | 2    | 2    |
| Native An  | nerican        |      |      |      |      |      |      |
|            | Success        | 100% | 33%  | 50%  | 55%  | 67%  | 50%  |
|            | Non-Success    | 0%   | 33%  | 33%  | 18%  | 22%  | 50%  |
|            | Withdrawal     | 0%   | 33%  | 17%  | 27%  | 11%  | 0%   |
|            | Total Percent  | 100% | 100% | 100% | 100% | 100% | 100% |
|            | Total Enrolled | 2    | 6    | 6    | 11   | 9    | 2    |
| Pacific Is | lander         |      |      |      |      |      |      |
|            | Success        | 52%  | 42%  | 60%  | 52%  | 55%  | 68%  |
|            | Non-Success    | 36%  | 30%  | 15%  | 28%  | 30%  | 18%  |
|            | Withdrawal     | 12%  | 27%  | 25%  | 21%  | 15%  | 14%  |
|            | Total Percent  | 100% | 100% | 100% | 100% | 100% | 100% |
|            | Total Enrolled | 25   | 33   | 20   | 29   | 20   | 28   |
| White      |                |      |      |      |      |      |      |
|            | Success        | 68%  | 59%  | 64%  | 66%  | 68%  | 72%  |
|            | Non-Success    | 14%  | 16%  | 16%  | 13%  | 15%  | 15%  |
|            | Withdrawal     | 18%  | 24%  | 20%  | 21%  | 17%  | 13%  |
|            | Total Percent  | 100% | 100% | 100% | 100% | 100% | 100% |
|            | Total Enrolled | 95   | 98   | 116  | 91   | 106  | 99   |