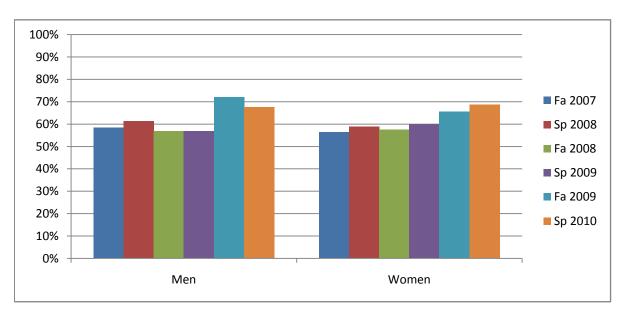

Chabot Success Rates By Gender and Semester Course: SOCI 1

|                | Fa 2007 | Sp 2008 | Fa 2008 | Sp 2009 | Fa 2009 | Sp 2010 |
|----------------|---------|---------|---------|---------|---------|---------|
| Men            |         |         |         |         |         |         |
| Success        | 58%     | 61%     | 57%     | 57%     | 72%     | 68%     |
| Non-Success    | 20%     | 21%     | 28%     | 21%     | 15%     | 20%     |
| Withdrawal     | 22%     | 18%     | 15%     | 22%     | 13%     | 12%     |
| Total Percent  | 100%    | 100%    | 100%    | 100%    | 100%    | 100%    |
| Total Enrolled | 204     | 217     | 246     | 202     | 240     | 250     |
| Women          |         |         |         |         |         |         |
| Success        | 56%     | 59%     | 58%     | 60%     | 65%     | 69%     |
| Non-Success    | 18%     | 21%     | 22%     | 16%     | 17%     | 17%     |
| Withdrawal     | 26%     | 20%     | 20%     | 24%     | 17%     | 14%     |
| Total Percent  | 100%    | 100%    | 100%    | 100%    | 100%    | 100%    |
| Total Enrolled | 416     | 471     | 489     | 482     | 507     | 423     |