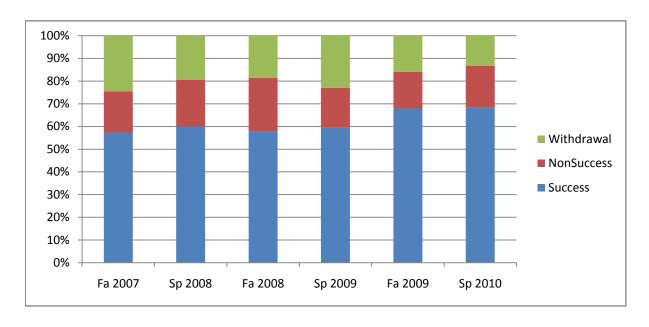

Chabot Success, Non-Success, and Withdrawal Rates By Semester Course: SOCI 1

| Fa 2007 | Sp 2008                   | Fa 2008                                    | Sp 2009                                                  | Fa 2009                                                                   | Sp 2010                                                                                    |
|---------|---------------------------|--------------------------------------------|----------------------------------------------------------|---------------------------------------------------------------------------|--------------------------------------------------------------------------------------------|
| 57%     | 60%                       | 58%                                        | 59%                                                      | 68%                                                                       | 68%                                                                                        |
| 18%     | 21%                       | 24%                                        | 18%                                                      | 16%                                                                       | 19%                                                                                        |
| 24%     | 19%                       | 19%                                        | 23%                                                      | 16%                                                                       | 13%                                                                                        |
| 100%    | 100%                      | 100%                                       | 100%                                                     | 100%                                                                      | 100%                                                                                       |
| 637     | 706                       | 745                                        | 697                                                      | 753                                                                       | 679                                                                                        |
|         | 57%<br>18%<br>24%<br>100% | 57% 60%<br>18% 21%<br>24% 19%<br>100% 100% | 57% 60% 58%   18% 21% 24%   24% 19% 19%   100% 100% 100% | 57% 60% 58% 59%   18% 21% 24% 18%   24% 19% 19% 23%   100% 100% 100% 100% | 57% 60% 58% 59% 68%   18% 21% 24% 18% 16%   24% 19% 19% 23% 16%   100% 100% 100% 100% 100% |