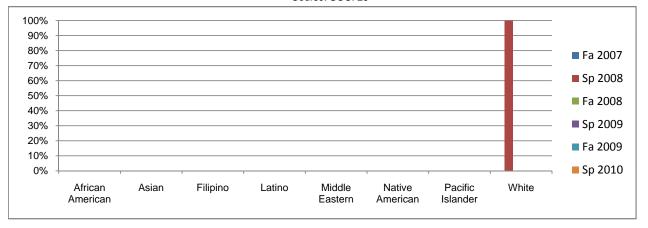

## Chabot Success Rates By Ethnicity and Semester Course: SOCI 29

|              |                | Fa 2007 | Sp 2008         | Fa 2008         | Sp 2009 | Fa 2009 | Sp 2010 |
|--------------|----------------|---------|-----------------|-----------------|---------|---------|---------|
| African Ar   |                |         |                 |                 |         |         |         |
|              | Success        | 0%      | 0%              | 0%              | 0%      | 0%      | 0%      |
|              | Non-Success    | 0%      | 0%              | 0%              | 0%      | 0%      | 0%      |
|              | Withdrawal     | 0%      | 0%              | 0%              | 0%      | 0%      | 0%      |
|              | Total Percent  | 0%      | 0%              | 0%              | 0%      | 0%      | 0%      |
|              | Total Enrolled | 0       | 0               | 0               | 0       | 0       | 0       |
| Asian        |                |         |                 |                 |         |         |         |
|              | Success        | 0%      | 0%              | 0%              | 0%      | 0%      | 0%      |
|              | Non-Success    | 0%      | 0%              | 0%              | 0%      | 0%      | 0%      |
|              | Withdrawal     | 0%      | 0%              | 0%              | 0%      | 0%      | 0%      |
|              | Total Percent  | 0%      | 0%              | 0%              | 0%      | 0%      | 0%      |
|              | Total Enrolled | 0       | 0               | 0               | 0       | 0       | 0       |
| Filipino     |                | •       | -               |                 |         | -       | -       |
| •            | Success        | 0%      | 0%              | 0%              | 0%      | 0%      | 0%      |
|              | Non-Success    | 0%      | 0%              | 0%              | 0%      | 0%      | 0%      |
|              | Withdrawal     | 0%      | 0%              | 0%              | 0%      | 0%      | 0%      |
|              | Total Percent  | 0%      | 0%              | 0%              | 0%      | 0%      | 0%      |
|              | Total Enrolled | 0       | 0               | 0               | 0       | 0       | 0       |
| Latino       | . ota:o.ioa    | •       | •               | •               | •       | •       | •       |
| 241110       | Success        | 0%      | 0%              | 0%              | 0%      | 0%      | 0%      |
|              | Non-Success    | 0%      | 0%              | 0%              | 0%      | 0%      | 0%      |
|              | Withdrawal     | 0%      | 0%              | 0%              | 0%      | 0%      | 0%      |
|              | Total Percent  | 0%      | 0%              | 0%              | 0%      | 0%      | 0%      |
|              | Total Enrolled | 0 %     | 0 %<br><b>0</b> | 0 %<br><b>0</b> | 0 %     | 0 %     | 0 %     |
| Middle Ea    |                | U       | U               | U               | U       | U       | U       |
| wildale Ea   |                | 00/     | 00/             | 00/             | 00/     | 00/     | 00/     |
|              | Success        | 0%      | 0%              | 0%              | 0%      | 0%      | 0%      |
|              | Non-Success    | 0%      | 0%              | 0%              | 0%      | 0%      | 0%      |
|              | Withdrawal     | 0%      | 0%              | 0%              | 0%      | 0%      | 0%      |
|              | Total Percent  | 0%      | 0%              | 0%              | 0%      | 0%      | 0%      |
|              | Total Enrolled | 0       | 0               | 0               | 0       | 0       | 0       |
| Native Am    |                |         |                 |                 |         |         |         |
|              | Success        | 0%      | 0%              | 0%              | 0%      | 0%      | 0%      |
|              | Non-Success    | 0%      | 0%              | 0%              | 0%      | 0%      | 0%      |
|              | Withdrawal     | 0%      | 0%              | 0%              | 0%      | 0%      | 0%      |
|              | Total Percent  | 0%      | 0%              | 0%              | 0%      | 0%      | 0%      |
|              | Total Enrolled | 0       | 0               | 0               | 0       | 0       | 0       |
| Pacific Isla |                |         |                 |                 |         |         |         |
|              | Success        | 0%      | 0%              | 0%              | 0%      | 0%      | 0%      |
|              | Non-Success    | 0%      | 0%              | 0%              | 0%      | 0%      | 0%      |
|              | Withdrawal     | 0%      | 0%              | 0%              | 0%      | 0%      | 0%      |
|              | Total Percent  | 0%      | 0%              | 0%              | 0%      | 0%      | 0%      |
|              | Total Enrolled | 0       | 0               | 0               | 0       | 0       | 0       |
| White        |                |         |                 |                 |         |         |         |
|              | Success        | 0%      | 100%            | 0%              | 0%      | 0%      | 0%      |
|              | Non-Success    | 0%      | 0%              | 0%              | 0%      | 0%      | 0%      |
|              | Withdrawal     | 0%      | 0%              | 0%              | 0%      | 0%      | 0%      |
|              |                |         |                 |                 |         |         |         |
|              | Total Percent  | 0%      | 100%            | 0%              | 0%      | 0%      | 0%      |