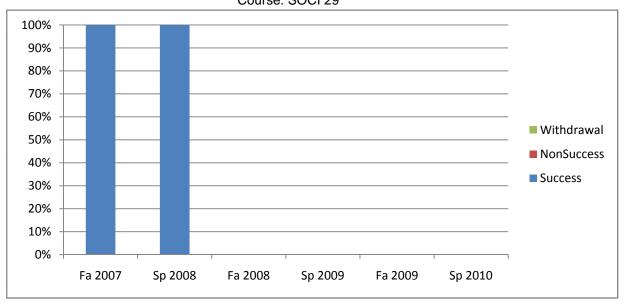

Chabot Success, Non-Success, and Withdrawal Rates By Semester Course: SOCI 29

|                | Fa 2007 | Sp 2008 | Fa 2008 | Sp 2009 | Fa 2009 | Sp 2010 |
|----------------|---------|---------|---------|---------|---------|---------|
| Success        | 100%    | 100%    | 0%      | 0%      | 0%      | 0%      |
| Non-Success    | 0%      | 0%      | 0%      | 0%      | 0%      | 0%      |
| Withdrawal     | 0%      | 0%      | 0%      | 0%      | 0%      | 0%      |
| Total Percent  | 100%    | 100%    | 0%      | 0%      | 0%      | 0%      |
| Total Enrolled | 1       | 1       | 0       | 0       | 0       | 0       |