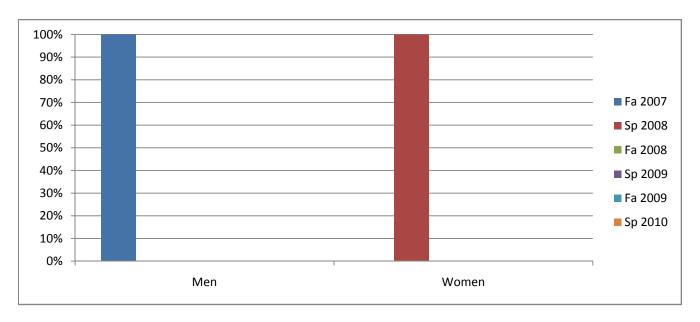

Chabot Success Rates By Gender and Semester Course: SOCI 29

|                | Fa 2007 | Sp 2008 | Fa 2008 | Sp 2009 | Fa 2009 | Sp 2010 |
|----------------|---------|---------|---------|---------|---------|---------|
| Men            |         |         |         |         |         |         |
| Success        | 100%    | 0%      | 0%      | 0%      | 0%      | 0%      |
| Non-Success    | 0%      | 0%      | 0%      | 0%      | 0%      | 0%      |
| Withdrawal     | 0%      | 0%      | 0%      | 0%      | 0%      | 0%      |
| Total Percent  | 100%    | 0%      | 0%      | 0%      | 0%      | 0%      |
| Total Enrolled | 1       | 0       | 0       | 0       | 0       | 0       |
| Women          |         |         |         |         |         |         |
| Success        | 0%      | 100%    | 0%      | 0%      | 0%      | 0%      |
| Non-Success    | 0%      | 0%      | 0%      | 0%      | 0%      | 0%      |
| Withdrawal     | 0%      | 0%      | 0%      | 0%      | 0%      | 0%      |
| Total Percent  | 0%      | 100%    | 0%      | 0%      | 0%      | 0%      |
| Total Enrolled | 0       | 1       | 0       | 0       | 0       | 0       |