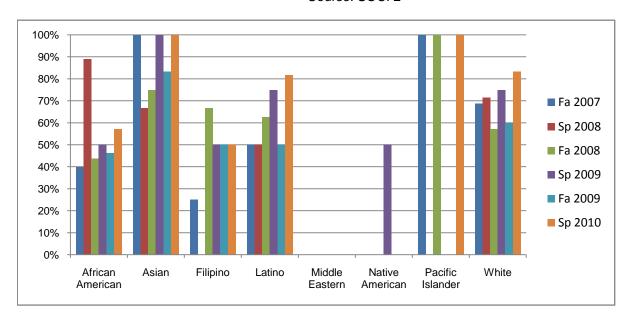

Chabot Success Rates By Ethnicity and Semester Course: SOCI 2

|                  |                | Fa 2007 | Sp 2008 | Fa 2008 | Sp 2009 | Fa 2009 | Sp 2010 |
|------------------|----------------|---------|---------|---------|---------|---------|---------|
| African American |                |         | •       |         |         |         | -       |
|                  | Success        | 40%     | 89%     | 44%     | 50%     | 46%     | 57%     |
|                  | Non-Success    | 0%      | 0%      | 31%     | 10%     | 23%     | 14%     |
|                  | Withdrawal     | 60%     | 11%     | 25%     | 40%     | 31%     | 29%     |
|                  | Total Percent  | 100%    | 100%    | 100%    | 100%    | 100%    | 100%    |
|                  | Total Enrolled | 10      | 9       | 16      | 10      | 13      | 7       |
| Asian            |                |         |         |         |         |         |         |
|                  | Success        | 100%    | 67%     | 75%     | 100%    | 83%     | 100%    |
|                  | Non-Success    | 0%      | 0%      | 0%      | 0%      | 0%      | 0%      |
|                  | Withdrawal     | 0%      | 33%     | 25%     | 0%      | 17%     | 0%      |
|                  | Total Percent  | 100%    | 100%    | 100%    | 100%    | 100%    | 100%    |
|                  | Total Enrolled | 3       | 6       | 4       | 2       | 6       | 6       |
| Filipino         |                |         |         |         |         |         |         |
|                  | Success        | 25%     | 0%      | 67%     | 50%     | 50%     | 50%     |
|                  | Non-Success    | 25%     | 0%      | 0%      | 50%     | 0%      | 13%     |
|                  | Withdrawal     | 50%     | 100%    | 33%     | 0%      | 50%     | 38%     |
|                  | Total Percent  | 100%    | 100%    | 100%    | 100%    | 100%    | 100%    |
|                  | Total Enrolled | 4       | 1       | 6       | 2       | 2       | 8       |
| Latino           |                |         |         |         |         |         |         |
|                  | Success        | 50%     | 50%     | 63%     | 75%     | 50%     | 82%     |
|                  | Non-Success    | 0%      | 6%      | 13%     | 25%     | 10%     | 0%      |
|                  | Withdrawal     | 50%     | 44%     | 25%     | 0%      | 40%     | 18%     |
|                  | Total Percent  | 100%    | 100%    | 100%    | 100%    | 100%    | 100%    |
|                  | Total Enrolled | 4       | 18      | 8       | 8       | 10      | 11      |
| Middle E         | astern         |         |         |         |         |         |         |
|                  | Success        | 0%      | 0%      | 0%      | 0%      | 0%      | 0%      |
|                  | Non-Success    | 0%      | 0%      | 0%      | 0%      | 0%      | 0%      |
|                  | Withdrawal     | 0%      | 0%      | 0%      | 0%      | 0%      | 0%      |
|                  |                |         |         |         |         |         |         |

|            | Total Percent  | 0%   | 0%   | 0%   | 0%   | 0%   | 0%   |
|------------|----------------|------|------|------|------|------|------|
|            | Total Enrolled | 0    | 0    | 0    | 0    | 0    | 0    |
| Native Ar  | merican        |      |      |      |      |      |      |
|            | Success        | 0%   | 0%   | 0%   | 50%  | 0%   | 0%   |
|            | Non-Success    | 0%   | 0%   | 0%   | 0%   | 0%   | 0%   |
|            | Withdrawal     | 0%   | 0%   | 0%   | 50%  | 0%   | 0%   |
|            | Total Percent  | 0%   | 0%   | 0%   | 100% | 0%   | 0%   |
|            | Total Enrolled | 0    | 0    | 0    | 2    | 0    | 0    |
| Pacific Is | lander         |      |      |      |      |      |      |
|            | Success        | 100% | 0%   | 100% | 0%   | 0%   | 100% |
|            | Non-Success    | 0%   | 0%   | 0%   | 0%   | 0%   | 0%   |
|            | Withdrawal     | 0%   | 100% | 0%   | 0%   | 100% | 0%   |
|            | Total Percent  | 100% | 100% | 100% | 0%   | 100% | 100% |
|            | Total Enrolled | 1    | 1    | 1    | 0    | 1    | 1    |
| White      |                |      |      |      |      |      |      |
|            | Success        | 69%  | 71%  | 57%  | 75%  | 60%  | 83%  |
|            | Non-Success    | 13%  | 0%   | 14%  | 13%  | 10%  | 8%   |
|            | Withdrawal     | 19%  | 29%  | 29%  | 13%  | 30%  | 8%   |
|            | Total Percent  | 100% | 100% | 100% | 100% | 100% | 100% |
|            | Total Enrolled | 16   | 7    | 7    | 8    | 10   | 12   |