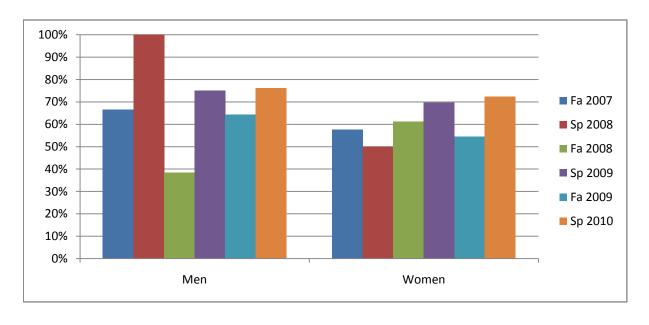

Chabot Success Rates By Gender and Semester Course: SOCI 2

|                | Fa 2007 | Sp 2008 | Fa 2008 | Sp 2009 | Fa 2009 | Sp 2010 |
|----------------|---------|---------|---------|---------|---------|---------|
| Men            |         |         |         |         |         |         |
| Success        | 67%     | 100%    | 38%     | 75%     | 64%     | 76%     |
| Non-Success    | 7%      | 0%      | 31%     | 8%      | 21%     | 10%     |
| Withdrawal     | 27%     | 0%      | 31%     | 17%     | 14%     | 14%     |
| Total Percent  | 100%    | 100%    | 100%    | 100%    | 100%    | 100%    |
| Total Enrolled | 15      | 9       | 13      | 12      | 14      | 21      |
| Women          |         |         |         |         |         |         |
| Success        | 58%     | 50%     | 61%     | 70%     | 55%     | 72%     |
| Non-Success    | 8%      | 6%      | 13%     | 12%     | 9%      | 7%      |
| Withdrawal     | 35%     | 44%     | 26%     | 18%     | 36%     | 21%     |
| Total Percent  | 100%    | 100%    | 100%    | 100%    | 100%    | 100%    |
| Total Enrolled | 26      | 36      | 31      | 33      | 33      | 29      |