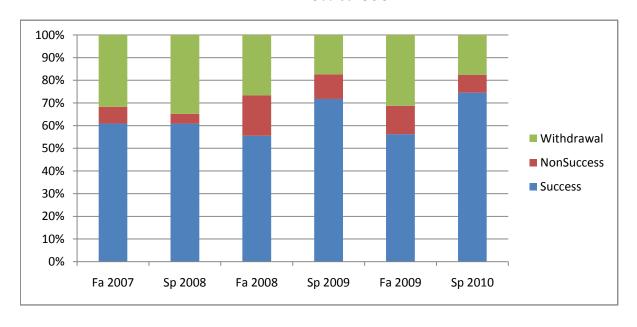

Chabot Success, Non-Success, and Withdrawal Rates By Semester Course: SOCI 2

|                | Fa 2007 | Sp 2008 | Fa 2008 | Sp 2009 | Fa 2009 | Sp 2010 |
|----------------|---------|---------|---------|---------|---------|---------|
| Success        | 61%     | 61%     | 56%     | 72%     | 56%     | 75%     |
| Non-Success    | 7%      | 4%      | 18%     | 11%     | 13%     | 8%      |
| Withdrawal     | 32%     | 35%     | 27%     | 17%     | 31%     | 18%     |
| Total Percent  | 100%    | 100%    | 100%    | 100%    | 100%    | 100%    |
| Total Enrolled | 41      | 46      | 45      | 46      | 48      | 51      |