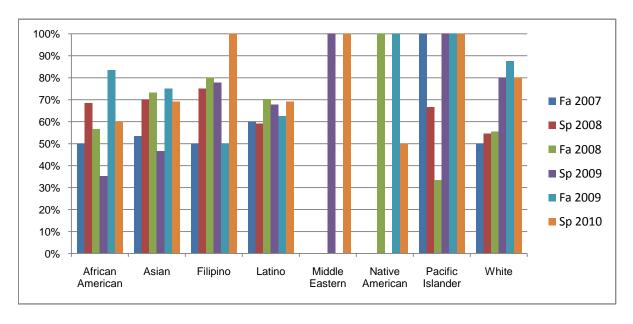

Chabot Success Rates By Ethnicity and Semester Course: SOCI 3

|                  |                | Fa 2007 | Sp 2008 | Fa 2008 | Sp 2009 | Fa 2009 | Sp 2010 |
|------------------|----------------|---------|---------|---------|---------|---------|---------|
| African American |                |         | •       |         |         |         |         |
|                  | Success        | 50%     | 68%     | 57%     | 35%     | 83%     | 60%     |
|                  | Non-Success    | 17%     | 16%     | 26%     | 35%     | 0%      | 32%     |
|                  | Withdrawal     | 33%     | 16%     | 17%     | 29%     | 17%     | 8%      |
|                  | Total Percent  | 100%    | 100%    | 100%    | 100%    | 100%    | 100%    |
|                  | Total Enrolled | 18      | 19      | 23      | 34      | 6       | 25      |
| Asian            |                |         |         |         |         |         |         |
|                  | Success        | 53%     | 70%     | 73%     | 47%     | 75%     | 69%     |
|                  | Non-Success    | 20%     | 10%     | 0%      | 20%     | 13%     | 8%      |
|                  | Withdrawal     | 27%     | 20%     | 27%     | 33%     | 13%     | 23%     |
|                  | Total Percent  | 100%    | 100%    | 100%    | 100%    | 100%    | 100%    |
|                  | Total Enrolled | 15      | 10      | 15      | 15      | 8       | 13      |
| Filipino         |                |         |         |         |         |         |         |
|                  | Success        | 50%     | 75%     | 80%     | 78%     | 50%     | 100%    |
|                  | Non-Success    | 50%     | 25%     | 20%     | 0%      | 0%      | 0%      |
|                  | Withdrawal     | 0%      | 0%      | 0%      | 22%     | 50%     | 0%      |
|                  | Total Percent  | 100%    | 100%    | 100%    | 100%    | 100%    | 100%    |
|                  | Total Enrolled | 2       | 8       | 5       | 9       | 2       | 3       |
| Latino           |                |         |         |         |         |         |         |
|                  | Success        | 60%     | 59%     | 70%     | 68%     | 63%     | 69%     |
|                  | Non-Success    | 16%     | 18%     | 5%      | 14%     | 25%     | 15%     |
|                  | Withdrawal     | 24%     | 23%     | 24%     | 18%     | 13%     | 15%     |
|                  | Total Percent  | 100%    | 100%    | 100%    | 100%    | 100%    | 100%    |
|                  | Total Enrolled | 25      | 22      | 37      | 28      | 8       | 39      |
| Middle E         | astern         |         |         |         |         |         |         |
|                  | Success        | 0%      | 0%      | 0%      | 100%    | 0%      | 100%    |
|                  | Non-Success    | 0%      | 0%      | 0%      | 0%      | 0%      | 0%      |
|                  | Withdrawal     | 0%      | 0%      | 0%      | 0%      | 0%      | 0%      |
|                  |                |         |         |         |         |         |         |

|            | Total Percent  | 0%   | 0%   | 0%   | 100% | 0%   | 100% |
|------------|----------------|------|------|------|------|------|------|
|            | Total Enrolled | 0    | 0    | 0    | 1    | 0    | 1    |
| Native An  | nerican        |      |      |      |      |      |      |
|            | Success        | 0%   | 0%   | 100% | 0%   | 100% | 50%  |
|            | Non-Success    | 50%  | 0%   | 0%   | 100% | 0%   | 0%   |
|            | Withdrawal     | 50%  | 0%   | 0%   | 0%   | 0%   | 50%  |
|            | Total Percent  | 100% | 0%   | 100% | 100% | 100% | 100% |
|            | Total Enrolled | 2    | 0    | 1    | 2    | 1    | 2    |
| Pacific Is | lander         |      |      |      |      |      |      |
|            | Success        | 100% | 67%  | 33%  | 100% | 100% | 100% |
|            | Non-Success    | 0%   | 33%  | 67%  | 0%   | 0%   | 0%   |
|            | Withdrawal     | 0%   | 0%   | 0%   | 0%   | 0%   | 0%   |
|            | Total Percent  | 100% | 100% | 100% | 100% | 100% | 100% |
|            | Total Enrolled | 1    | 3    | 3    | 1    | 1    | 2    |
| White      |                |      |      |      |      |      |      |
|            | Success        | 50%  | 55%  | 56%  | 80%  | 88%  | 80%  |
|            | Non-Success    | 29%  | 27%  | 17%  | 7%   | 0%   | 7%   |
|            | Withdrawal     | 21%  | 18%  | 28%  | 13%  | 13%  | 13%  |
|            | Total Percent  | 100% | 100% | 100% | 100% | 100% | 100% |
|            | Total Enrolled | 14   | 11   | 18   | 15   | 8    | 15   |