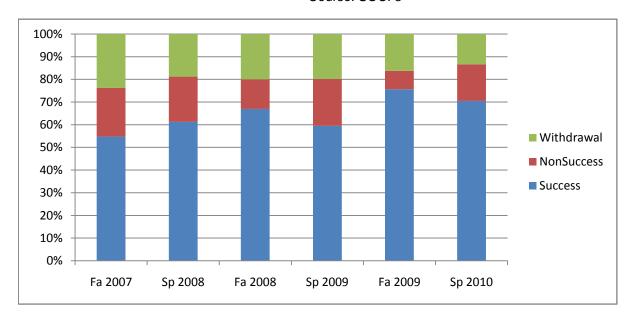

Chabot Success, Non-Success, and Withdrawal Rates By Semester Course: SOCI 3

|                | Fa 2007 | Sp 2008 | Fa 2008 | Sp 2009 | Fa 2009 | Sp 2010 |
|----------------|---------|---------|---------|---------|---------|---------|
| Success        | 55%     | 61%     | 67%     | 60%     | 76%     | 70%     |
| Non-Success    | 21%     | 20%     | 13%     | 21%     | 8%      | 16%     |
| Withdrawal     | 24%     | 19%     | 20%     | 20%     | 16%     | 13%     |
| Total Percent  | 100%    | 100%    | 100%    | 100%    | 100%    | 100%    |
| Total Enrolled | 84      | 80      | 115     | 121     | 37      | 105     |