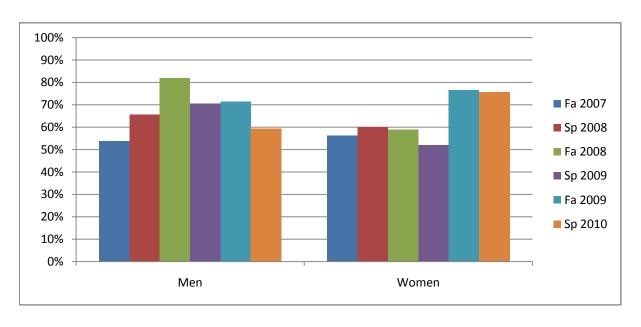

Chabot Success Rates By Gender and Semester Course: SOCI 3

|                | Fa 2007 | Sp 2008 | Fa 2008 | Sp 2009 | Fa 2009 | Sp 2010 |
|----------------|---------|---------|---------|---------|---------|---------|
| Men            |         |         |         |         |         |         |
| Success        | 54%     | 66%     | 82%     | 70%     | 71%     | 59%     |
| Non-Success    | 27%     | 17%     | 9%      | 11%     | 14%     | 30%     |
| Withdrawal     | 19%     | 17%     | 9%      | 18%     | 14%     | 11%     |
| Total Percent  | 100%    | 100%    | 100%    | 100%    | 100%    | 100%    |
| Total Enrolled | 26      | 29      | 33      | 44      | 7       | 37      |
| Women          |         |         |         |         |         |         |
| Success        | 56%     | 60%     | 59%     | 52%     | 77%     | 76%     |
| Non-Success    | 18%     | 22%     | 15%     | 26%     | 7%      | 9%      |
| Withdrawal     | 26%     | 18%     | 26%     | 22%     | 17%     | 15%     |
| Total Percent  | 100%    | 100%    | 100%    | 100%    | 100%    | 100%    |
| Total Enrolled | 57      | 50      | 78      | 73      | 30      | 66      |