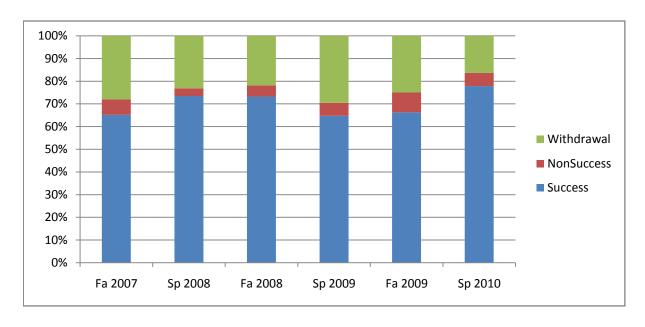

Chabot Success, Non-Success, and Withdrawal Rates By Semester Course: SOCI 4

|                | Fa 2007 | Sp 2008 | Fa 2008 | Sp 2009 | Fa 2009 | Sp 2010 |
|----------------|---------|---------|---------|---------|---------|---------|
| Success        | 65%     | 73%     | 73%     | 65%     | 66%     | 78%     |
| Non-Success    | 7%      | 3%      | 5%      | 6%      | 9%      | 6%      |
| Withdrawal     | 28%     | 23%     | 22%     | 30%     | 25%     | 16%     |
| Total Percent  | 100%    | 100%    | 100%    | 100%    | 100%    | 100%    |
| Total Enrolled | 89      | 147     | 101     | 88      | 92      | 104     |