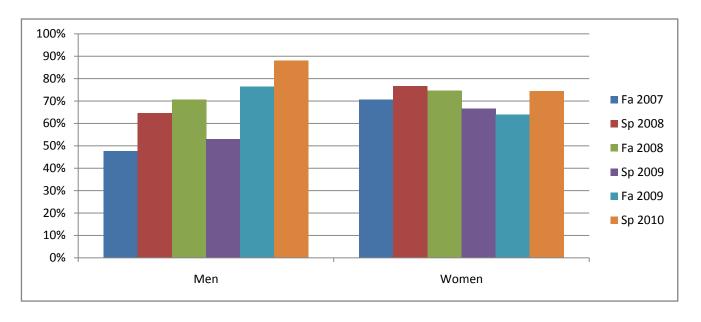

Chabot Success Rates By Gender and Semester Course: SOCI 4

|                | Fa 2007 | Sp 2008 | Fa 2008 | Sp 2009 | Fa 2009 | Sp 2010 |
|----------------|---------|---------|---------|---------|---------|---------|
| Men            |         |         |         |         |         |         |
| Success        | 48%     | 65%     | 71%     | 53%     | 76%     | 88%     |
| Non-Success    | 14%     | 6%      | 12%     | 12%     | 6%      | 0%      |
| Withdrawal     | 38%     | 29%     | 18%     | 35%     | 18%     | 12%     |
| Total Percent  | 100%    | 100%    | 100%    | 100%    | 100%    | 100%    |
| Total Enrolled | 21      | 34      | 17      | 17      | 17      | 25      |
| Women          |         |         |         |         |         |         |
| Success        | 71%     | 77%     | 75%     | 67%     | 64%     | 74%     |
| Non-Success    | 4%      | 3%      | 4%      | 4%      | 9%      | 8%      |
| Withdrawal     | 25%     | 21%     | 22%     | 29%     | 27%     | 18%     |
| Total Percent  | 100%    | 100%    | 100%    | 100%    | 100%    | 100%    |
| Total Enrolled | 68      | 111     | 79      | 69      | 75      | 78      |