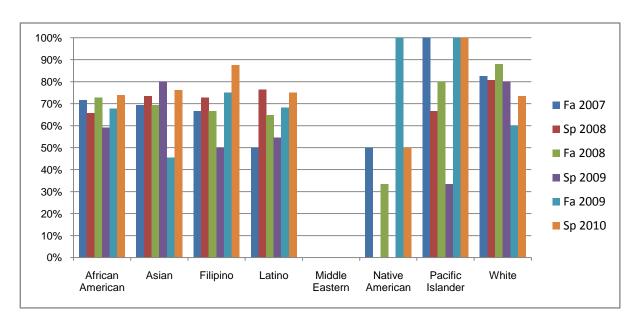

Chabot Success Rates By Ethnicity and Semester Course: SOCI 4

|           |                | Fa 2007 | Sp 2008 | Fa 2008 | Sp 2009 | Fa 2009 | Sp 2010 |
|-----------|----------------|---------|---------|---------|---------|---------|---------|
| African A | merican        |         |         |         |         |         |         |
|           | Success        | 71%     | 66%     | 73%     | 59%     | 68%     | 74%     |
|           | Non-Success    | 10%     | 6%      | 9%      | 5%      | 10%     | 17%     |
|           | Withdrawal     | 19%     | 28%     | 18%     | 36%     | 23%     | 9%      |
|           | Total Percent  | 100%    | 100%    | 100%    | 100%    | 100%    | 100%    |
|           | Total Enrolled | 21      | 32      | 22      | 22      | 31      | 23      |
| Asian     |                |         |         |         |         |         |         |
|           | Success        | 69%     | 73%     | 69%     | 80%     | 45%     | 76%     |
|           | Non-Success    | 8%      | 7%      | 0%      | 0%      | 0%      | 0%      |
|           | Withdrawal     | 23%     | 20%     | 31%     | 20%     | 55%     | 24%     |
|           | Total Percent  | 100%    | 100%    | 100%    | 100%    | 100%    | 100%    |
|           | Total Enrolled | 13      | 15      | 13      | 15      | 11      | 21      |
| Filipino  |                |         |         |         |         |         |         |
|           | Success        | 67%     | 73%     | 67%     | 50%     | 75%     | 88%     |
|           | Non-Success    | 0%      | 0%      | 33%     | 0%      | 0%      | 0%      |
|           | Withdrawal     | 33%     | 27%     | 0%      | 50%     | 25%     | 13%     |
|           | Total Percent  | 100%    | 100%    | 100%    | 100%    | 100%    | 100%    |
|           | Total Enrolled | 6       | 11      | 3       | 2       | 8       | 8       |
| Latino    |                |         |         |         |         |         |         |
|           | Success        | 50%     | 76%     | 65%     | 55%     | 68%     | 75%     |
|           | Non-Success    | 5%      | 0%      | 6%      | 18%     | 18%     | 8%      |
|           | Withdrawal     | 45%     | 24%     | 29%     | 27%     | 14%     | 17%     |
|           | Total Percent  | 100%    | 100%    | 100%    | 100%    | 100%    | 100%    |
|           | Total Enrolled | 22      | 38      | 17      | 22      | 22      | 24      |
| Middle Ea | astern         |         |         |         |         |         |         |
|           | Success        | 0%      | 0%      | 0%      | 0%      | 0%      | 0%      |
|           | Non-Success    | 0%      | 0%      | 0%      | 0%      | 0%      | 0%      |
|           | Withdrawal     | 0%      | 0%      | 0%      | 0%      | 0%      | 0%      |

|            | Total Percent  | 0%   | 0%   | 0%   | 0%   | 0%   | 0%   |
|------------|----------------|------|------|------|------|------|------|
|            | Total Enrolled | 0    | 0    | 0    | 0    | 0    | 0    |
| Native Ar  | merican        |      |      |      |      |      |      |
|            | Success        | 50%  | 0%   | 33%  | 0%   | 100% | 50%  |
|            | Non-Success    | 0%   | 100% | 33%  | 0%   | 0%   | 0%   |
|            | Withdrawal     | 50%  | 0%   | 33%  | 0%   | 0%   | 50%  |
|            | Total Percent  | 100% | 100% | 100% | 0%   | 100% | 100% |
|            | Total Enrolled | 2    | 1    | 3    | 0    | 1    | 2    |
| Pacific Is | lander         |      |      |      |      |      |      |
|            | Success        | 100% | 67%  | 80%  | 33%  | 100% | 100% |
|            | Non-Success    | 0%   | 0%   | 0%   | 0%   | 0%   | 0%   |
|            | Withdrawal     | 0%   | 33%  | 20%  | 67%  | 0%   | 0%   |
|            | Total Percent  | 100% | 100% | 100% | 100% | 100% | 100% |
|            | Total Enrolled | 1    | 3    | 5    | 3    | 2    | 2    |
| White      |                |      |      |      |      |      |      |
|            | Success        | 82%  | 81%  | 88%  | 80%  | 60%  | 73%  |
|            | Non-Success    | 0%   | 0%   | 0%   | 0%   | 7%   | 0%   |
|            | Withdrawal     | 18%  | 19%  | 12%  | 20%  | 33%  | 27%  |
|            | Total Percent  | 100% | 100% | 100% | 100% | 100% | 100% |
|            | Total Enrolled | 17   | 31   | 25   | 15   | 15   | 15   |