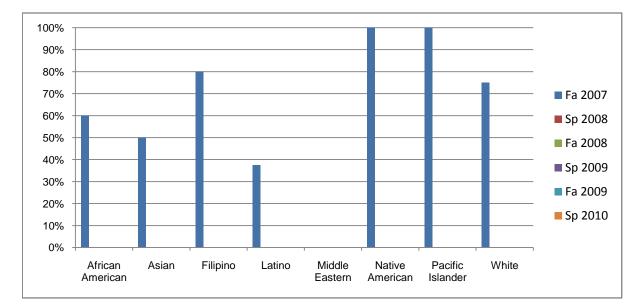

## Chabot Success Rates By Ethnicity and Semester Course: SOCI 63

|                  |                | Fa 2007 | Sp 2008 | Fa 2008 | Sp 2009 | Fa 2009 | Sp 2010 |
|------------------|----------------|---------|---------|---------|---------|---------|---------|
| African American |                |         |         |         |         |         |         |
|                  | Success        | 60%     | 0%      | 0%      | 0%      | 0%      | 0%      |
|                  | Non-Success    | 0%      | 0%      | 0%      | 0%      | 0%      | 0%      |
|                  | Withdrawal     | 40%     | 0%      | 0%      | 0%      | 0%      | 0%      |
|                  | Total Percent  | 100%    | 0%      | 0%      | 0%      | 0%      | 0%      |
|                  | Total Enrolled | 5       | 0       | 0       | 0       | 0       | 0       |
| Asian            |                |         |         |         |         |         |         |
|                  | Success        | 50%     | 0%      | 0%      | 0%      | 0%      | 0%      |
|                  | Non-Success    | 25%     | 0%      | 0%      | 0%      | 0%      | 0%      |
|                  | Withdrawal     | 25%     | 0%      | 0%      | 0%      | 0%      | 0%      |
|                  | Total Percent  | 100%    | 0%      | 0%      | 0%      | 0%      | 0%      |
|                  | Total Enrolled | 4       | 0       | 0       | 0       | 0       | 0       |
| Filipino         |                |         |         |         |         |         |         |
|                  | Success        | 80%     | 0%      | 0%      | 0%      | 0%      | 0%      |
|                  | Non-Success    | 20%     | 0%      | 0%      | 0%      | 0%      | 0%      |
|                  | Withdrawal     | 0%      | 0%      | 0%      | 0%      | 0%      | 0%      |
|                  | Total Percent  | 100%    | 0%      | 0%      | 0%      | 0%      | 0%      |
|                  | Total Enrolled | 10      | 0       | 0       | 0       | 0       | 0       |
| Latino           |                |         |         |         |         |         |         |
|                  | Success        | 38%     | 0%      | 0%      | 0%      | 0%      | 0%      |
|                  | Non-Success    | 0%      | 0%      | 0%      | 0%      | 0%      | 0%      |
|                  | Withdrawal     | 63%     | 0%      | 0%      | 0%      | 0%      | 0%      |
|                  | Total Percent  | 100%    | 0%      | 0%      | 0%      | 0%      | 0%      |
|                  | Total Enrolled | 8       | 0       | 0       | 0       | 0       | 0       |
| Middle Eastern   |                |         |         |         |         |         |         |
|                  | Success        | 0%      | 0%      | 0%      | 0%      | 0%      | 0%      |
|                  | Non-Success    | 0%      | 0%      | 0%      | 0%      | 0%      | 0%      |
|                  | Withdrawal     | 0%      | 0%      | 0%      | 0%      | 0%      | 0%      |
|                  |                |         |         |         |         |         |         |

|            | Total Percent  | 0%   | 0% | 0% | 0% | 0% | 0% |
|------------|----------------|------|----|----|----|----|----|
|            | Total Enrolled | 0    | 0  | 0  | 0  | 0  | 0  |
| Native A   | merican        |      |    |    |    |    |    |
|            | Success        | 100% | 0% | 0% | 0% | 0% | 0% |
|            | Non-Success    | 0%   | 0% | 0% | 0% | 0% | 0% |
|            | Withdrawal     | 0%   | 0% | 0% | 0% | 0% | 0% |
|            | Total Percent  | 100% | 0% | 0% | 0% | 0% | 0% |
|            | Total Enrolled | 1    | 0  | 0  | 0  | 0  | 0  |
| Pacific Is | slander        |      |    |    |    |    |    |
|            | Success        | 100% | 0% | 0% | 0% | 0% | 0% |
|            | Non-Success    | 0%   | 0% | 0% | 0% | 0% | 0% |
|            | Withdrawal     | 0%   | 0% | 0% | 0% | 0% | 0% |
|            | Total Percent  | 100% | 0% | 0% | 0% | 0% | 0% |
|            | Total Enrolled | 1    | 0  | 0  | 0  | 0  | 0  |
| White      |                |      |    |    |    |    |    |
|            | Success        | 75%  | 0% | 0% | 0% | 0% | 0% |
|            | Non-Success    | 0%   | 0% | 0% | 0% | 0% | 0% |
|            | Withdrawal     | 25%  | 0% | 0% | 0% | 0% | 0% |
|            | Total Percent  | 100% | 0% | 0% | 0% | 0% | 0% |
|            | Total Enrolled | 4    | 0  | 0  | 0  | 0  | 0  |