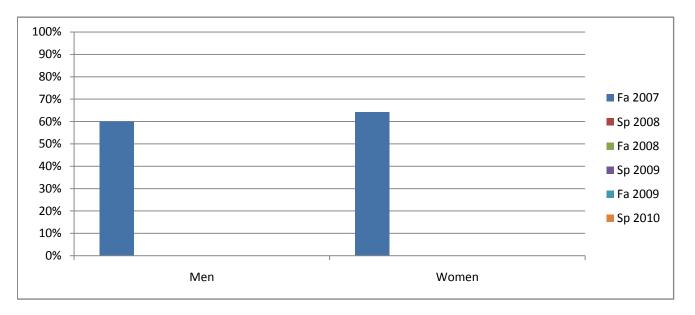

## Chabot Success Rates By Gender and Semester Course: SOCI 63

|                | Fa 2007 | Sp 2008 | Fa 2008 | Sp 2009 | Fa 2009 | Sp 2010 |
|----------------|---------|---------|---------|---------|---------|---------|
| Men            |         |         |         |         |         |         |
| Success        | 60%     | 0%      | 0%      | 0%      | 0%      | 0%      |
| Non-Success    | 0%      | 0%      | 0%      | 0%      | 0%      | 0%      |
| Withdrawal     | 40%     | 0%      | 0%      | 0%      | 0%      | 0%      |
| Total Percent  | 100%    | 0%      | 0%      | 0%      | 0%      | 0%      |
| Total Enrolled | 5       | 0       | 0       | 0       | 0       | 0       |
| Women          |         |         |         |         |         |         |
| Success        | 64%     | 0%      | 0%      | 0%      | 0%      | 0%      |
| Non-Success    | 11%     | 0%      | 0%      | 0%      | 0%      | 0%      |
| Withdrawal     | 25%     | 0%      | 0%      | 0%      | 0%      | 0%      |
| Total Percent  | 100%    | 0%      | 0%      | 0%      | 0%      | 0%      |
| Total Enrolled | 28      | 0       | 0       | 0       | 0       | 0       |