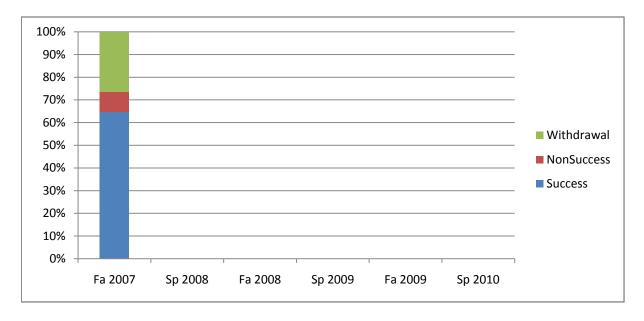

Chabot Success, Non-Success, and Withdrawal Rates By Semester Course: SOCI 63

|                | Fa 2007 | Sp 2008 | Fa 2008 | Sp 2009 | Fa 2009 | Sp 2010 |
|----------------|---------|---------|---------|---------|---------|---------|
| Success        | 65%     | 0%      | 0%      | 0%      | 0%      | 0%      |
| Non-Success    | 9%      | 0%      | 0%      | 0%      | 0%      | 0%      |
| Withdrawal     | 26%     | 0%      | 0%      | 0%      | 0%      | 0%      |
| Total Percent  | 100%    | 0%      | 0%      | 0%      | 0%      | 0%      |
| Total Enrolled | 34      | 0       | 0       | 0       | 0       | 0       |