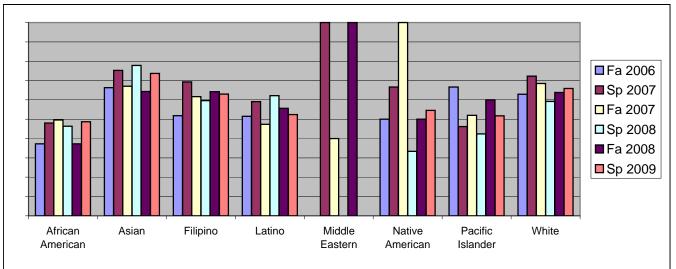

Chabot Success Rates By Ethnicity and Semester Course: SOCI 1

|                  |                | Fa 2006 | Sp 2007 | Fa 2007 | Sp 2008 | Fa 2008 | Sp 2009 |  |  |
|------------------|----------------|---------|---------|---------|---------|---------|---------|--|--|
| African American |                |         |         |         |         |         |         |  |  |
|                  | Success        | 37%     | 48%     | 50%     | 46%     | 37%     | 49%     |  |  |
|                  | Non-Success    | 28%     | 18%     |         |         | 39%     | 23%     |  |  |
|                  | Withdrawal     | 35%     | 34%     | 32%     | 27%     | 24%     | 28%     |  |  |
|                  | Total Percent  | 100%    | 100%    | 100%    | 100%    | 100%    | 100%    |  |  |
|                  | Total Enrolled | 94      | 77      | 111     | 123     | 118     | 148     |  |  |
| Asian            |                |         |         |         |         |         |         |  |  |
|                  | Success        | 66%     | 75%     | 67%     | 78%     | 64%     | 74%     |  |  |
|                  | Non-Success    | 12%     | 13%     | 16%     | 10%     | 18%     | 9%      |  |  |
|                  | Withdrawal     | 22%     | 11%     | 16%     | 12%     | 18%     | 18%     |  |  |
|                  | Total Percent  | 100%    | 100%    | 100%    | 100%    | 100%    | 100%    |  |  |
|                  | Total Enrolled | 86      | 105     | 91      | 108     | 101     | 114     |  |  |
| Filipino         |                |         |         |         |         |         |         |  |  |
|                  | Success        | 52%     | 69%     | 62%     | 60%     | 64%     | 63%     |  |  |
|                  | Non-Success    | 21%     | 11%     | 17%     | 26%     | 22%     | 18%     |  |  |
|                  | Withdrawal     | 28%     | 19%     | 21%     | 14%     | 14%     | 19%     |  |  |
|                  | Total Percent  | 100%    | 100%    | 100%    | 100%    | 100%    | 100%    |  |  |
|                  | Total Enrolled | 112     | 88      | 94      | 104     | 109     | 108     |  |  |
| Latino           |                |         |         |         |         |         |         |  |  |
|                  | Success        | 51%     | 59%     | 47%     | 62%     | 56%     | 52%     |  |  |
|                  | Non-Success    | 22%     | 17%     | 18%     | 22%     | 25%     | 21%     |  |  |
|                  | Withdrawal     | 27%     | 24%     | 35%     | 16%     | 19%     | 27%     |  |  |
|                  | Total Percent  | 100%    | 100%    | 100%    | 100%    | 100%    | 100%    |  |  |
|                  | Total Enrolled | 134     | 115     | 150     | 169     | 212     | 145     |  |  |
| Middle Eastern   |                |         |         |         |         |         |         |  |  |
|                  | Success        | 0%      | 100%    | 40%     | 0%      | 100%    | 0%      |  |  |
|                  | Non-Success    | 0%      | 0%      | 20%     | 0%      | 0%      | 0%      |  |  |
|                  | Withdrawal     | 100%    | 0%      | 40%     | 0%      | 0%      | 0%      |  |  |
|                  | Total Percent  | 100%    | 100%    | 100%    | 0%      | 100%    | 0%      |  |  |
|                  | Total Enrolled | 1       | 1       | 5       | 0       | 1       | 0       |  |  |
| Native American  |                |         |         |         |         |         |         |  |  |
|                  | Success        | 50%     | 67%     | 100%    | 33%     | 50%     | 55%     |  |  |
|                  | Non-Success    | 50%     | 0%      | 0%      | 33%     | 33%     | 18%     |  |  |
|                  | Withdrawal     | 0%      | 33%     | 0%      | 33%     | 17%     | 27%     |  |  |
|                  |                |         |         |         |         |         |         |  |  |

|            | Total Percent  | 100% | 100% | 100% | 100% | 100% | 100% |
|------------|----------------|------|------|------|------|------|------|
|            | Total Enrolled | 4    | 3    | 2    | 6    | 6    | 11   |
| Pacific Is | slander        |      |      |      |      |      |      |
|            | Success        | 67%  | 46%  | 52%  | 42%  | 60%  | 52%  |
|            | Non-Success    | 6%   | 27%  | 36%  | 30%  | 15%  | 28%  |
|            | Withdrawal     | 28%  | 27%  | 12%  | 27%  | 25%  | 21%  |
|            | Total Percent  | 100% | 100% | 100% | 100% | 100% | 100% |
|            | Total Enrolled | 18   | 26   | 25   | 33   | 20   | 29   |
| White      |                |      |      |      |      |      |      |
|            | Success        | 63%  | 72%  | 68%  | 59%  | 64%  | 66%  |
|            | Non-Success    | 11%  | 11%  | 14%  | 16%  | 16%  | 13%  |
|            | Withdrawal     | 26%  | 17%  | 18%  | 24%  | 20%  | 21%  |
|            | Total Percent  | 100% | 100% | 100% | 100% | 100% | 100% |
|            | Total Enrolled | 116  | 101  | 95   | 98   | 116  | 91   |