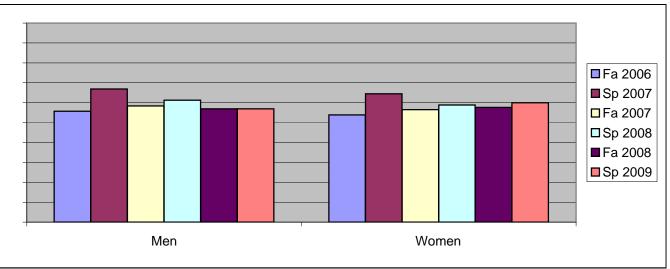

Chabot Success Rates By Gender and Semester Course: SOCI 1

|                | Fa 2006      | Sp 2007 | Fa 2007 | Sp 2008 | Fa 2008 | Sp 2009 |
|----------------|--------------|---------|---------|---------|---------|---------|
| Men            |              |         |         |         |         |         |
| Success        | 56%          | 67%     | 58%     | 61%     | 57%     | 57%     |
| Non-Success    | 18%          | 18%     | 20%     | 21%     | 28%     | 21%     |
| Withdrawal     | 26%          | 15%     | 22%     | 18%     | 15%     | 22%     |
| Total Percent  | 100%         | 100%    | 100%    | 100%    | 100%    | 100%    |
| Total Enrolled | 194          | 187     | 204     | 217     | 246     | 202     |
| Women          |              |         |         |         |         |         |
| -              | <b>F</b> 40/ | 0.40/   | 500/    | 500/    | 500/    | 000/    |
| Success        | 54%          | 64%     | 56%     | 59%     | 58%     | 60%     |
| Non-Success    | 18%          | 12%     | 18%     | 21%     | 22%     | 16%     |
| Withdrawal     | 28%          | 24%     | 26%     | 20%     | 20%     | 24%     |
| Total Percent  | 100%         | 100%    | 100%    | 100%    | 100%    | 100%    |
| Total Enrolled | 414          | 374     | 416     | 471     | 489     | 482     |