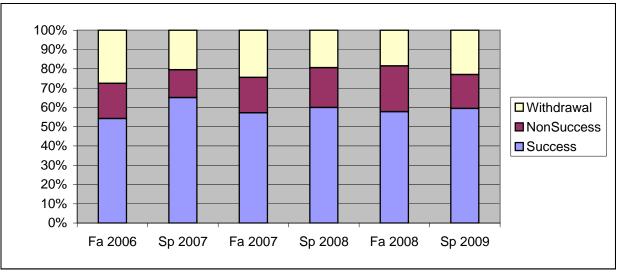

Chabot Success, Non-Success, and Withdrawal Rates By Semester Course: SOCI 1

|                | Fa 2006 | Sp 2007 | Fa 2007 | Sp 2008 | Fa 2008 | Sp 2009 |
|----------------|---------|---------|---------|---------|---------|---------|
| Success        | 54%     | 65%     | 57%     | 60%     | 58%     | 59%     |
| Non-Success    | 18%     | 14%     | 18%     | 21%     | 24%     | 18%     |
| Withdrawal     | 28%     | 21%     | 24%     | 19%     | 19%     | 23%     |
| Total Percent  | 100%    | 100%    | 100%    | 100%    | 100%    | 100%    |
| Total Enrolled | 620     | 570     | 637     | 706     | 745     | 697     |