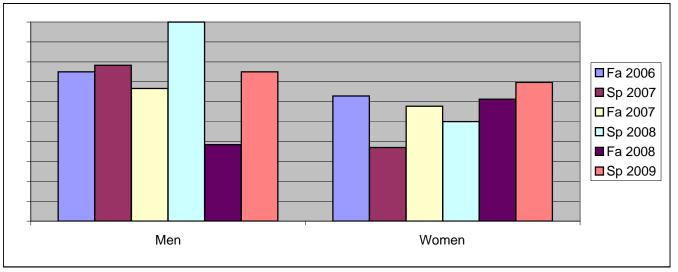

Chabot Success Rates By Gender and Semester Course: SOCI 2

|                | Fa 2006 | Sp 2007 | Fa 2007 | Sp 2008 | Fa 2008 | Sp 2009 |
|----------------|---------|---------|---------|---------|---------|---------|
| Men            |         |         |         |         |         |         |
| Success        | 75%     | 78%     | 67%     | 100%    | 38%     | 75%     |
| Non-Success    | 13%     | 13%     | 7%      | 0%      | 31%     | 8%      |
| Withdrawal     | 13%     | 9%      | 27%     | 0%      | 31%     | 17%     |
| Total Percent  | 100%    | 100%    | 100%    | 100%    | 100%    | 100%    |
| Total Enrolled | 8       | 23      | 15      | 9       | 13      | 12      |
| Women          |         |         |         |         |         |         |
| Success        | 63%     | 37%     | 58%     | 50%     | 61%     | 70%     |
| Non-Success    | 6%      | 24%     | 8%      | 6%      | 13%     | 12%     |
| Withdrawal     | 31%     | 39%     | 35%     | 44%     | 26%     | 18%     |
| Total Percent  | 100%    | 100%    | 100%    | 100%    | 100%    | 100%    |
| Total Enrolled | 35      | 46      | 26      | 36      | 31      | 33      |