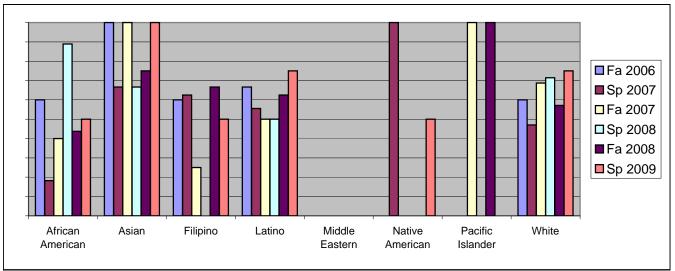

Chabot Success Rates By Ethnicity and Semester Course: SOCI 2

|                  |                | Fa 2006 | Sp 2007 | Fa 2007 | Sp 2008 | Fa 2008 | Sp 2009 |  |  |
|------------------|----------------|---------|---------|---------|---------|---------|---------|--|--|
| African American |                |         |         |         |         |         |         |  |  |
|                  | Success        | 60%     | 18%     | 40%     | 89%     | 44%     | 50%     |  |  |
|                  | Non-Success    | 7%      | 36%     | 0%      | 0%      | 31%     | 10%     |  |  |
|                  | Withdrawal     | 33%     | 45%     | 60%     | 11%     | 25%     | 40%     |  |  |
|                  | Total Percent  | 100%    | 100%    | 100%    | 100%    | 100%    | 100%    |  |  |
|                  | Total Enrolled | 15      | 11      | 10      | 9       | 16      | 10      |  |  |
| Asian            |                |         |         |         |         |         |         |  |  |
|                  | Success        | 100%    | 67%     | 100%    | 67%     | 75%     | 100%    |  |  |
|                  | Non-Success    | 0%      | 17%     | 0%      | 0%      | 0%      | 0%      |  |  |
|                  | Withdrawal     | 0%      | 17%     | 0%      | 33%     | 25%     | 0%      |  |  |
|                  | Total Percent  | 100%    | 100%    | 100%    | 100%    | 100%    | 100%    |  |  |
|                  | Total Enrolled | 5       | 6       | 3       | 6       | 4       | 2       |  |  |
| Filipino         |                |         |         |         |         |         |         |  |  |
|                  | Success        | 60%     | 63%     | 25%     | 0%      | 67%     | 50%     |  |  |
|                  | Non-Success    | 20%     | 13%     | 25%     | 0%      | 0%      | 50%     |  |  |
|                  | Withdrawal     | 20%     | 25%     | 50%     | 100%    | 33%     | 0%      |  |  |
|                  | Total Percent  | 100%    | 100%    | 100%    | 100%    | 100%    | 100%    |  |  |
|                  | Total Enrolled | 5       | 8       | 4       | 1       | 6       | 2       |  |  |
| Latino           |                |         |         |         |         |         |         |  |  |
|                  | Success        | 67%     | 56%     | 50%     | 50%     | 63%     | 75%     |  |  |
|                  | Non-Success    | 0%      | 11%     | 0%      | 6%      | 13%     | 25%     |  |  |
|                  | Withdrawal     | 33%     | 33%     | 50%     | 44%     | 25%     | 0%      |  |  |
|                  | Total Percent  | 100%    | 100%    | 100%    | 100%    | 100%    | 100%    |  |  |
|                  | Total Enrolled | 3       | 18      | 4       | 18      | 8       | 8       |  |  |
| Middle E         | astern         |         |         |         |         |         |         |  |  |
|                  | Success        | 0%      | 0%      | 0%      | 0%      | 0%      | 0%      |  |  |
|                  | Non-Success    | 0%      | 0%      | 0%      | 0%      | 0%      | 0%      |  |  |
|                  | Withdrawal     | 0%      | 0%      | 0%      | 0%      | 0%      | 0%      |  |  |
|                  | Total Percent  | 0%      | 0%      | 0%      | 0%      | 0%      | 0%      |  |  |
|                  | Total Enrolled | 0       | 0       | 0       | 0       | 0       | 0       |  |  |
| Native A         | nerican        |         |         |         |         |         |         |  |  |
|                  | Success        | 0%      | 100%    | 0%      | 0%      | 0%      | 50%     |  |  |
|                  | Non-Success    | 0%      | 0%      | 0%      | 0%      | 0%      | 0%      |  |  |
|                  | Withdrawal     | 100%    | 0%      | 0%      | 0%      | 0%      | 50%     |  |  |
|                  |                |         |         |         |         |         |         |  |  |

|            | Total Percent  | 100% | 100% | 0%   | 0%   | 0%   | 100% |
|------------|----------------|------|------|------|------|------|------|
|            | Total Enrolled | 1    | 2    | 0    | 0    | 0    | 2    |
| Pacific Is | slander        |      |      |      |      |      |      |
|            | Success        | 0%   | 0%   | 100% | 0%   | 100% | 0%   |
|            | Non-Success    | 0%   | 0%   | 0%   | 0%   | 0%   | 0%   |
|            | Withdrawal     | 0%   | 100% | 0%   | 100% | 0%   | 0%   |
|            | Total Percent  | 0%   | 100% | 100% | 100% | 100% | 0%   |
|            | Total Enrolled | 0    | 1    | 1    | 1    | 1    | 0    |
| White      |                |      |      |      |      |      |      |
|            | Success        | 60%  | 47%  | 69%  | 71%  | 57%  | 75%  |
|            | Non-Success    | 10%  | 29%  | 13%  | 0%   | 14%  | 13%  |
|            | Withdrawal     | 30%  | 24%  | 19%  | 29%  | 29%  | 13%  |
|            | Total Percent  | 100% | 100% | 100% | 100% | 100% | 100% |
|            | Total Enrolled | 10   | 17   | 16   | 7    | 7    | 8    |