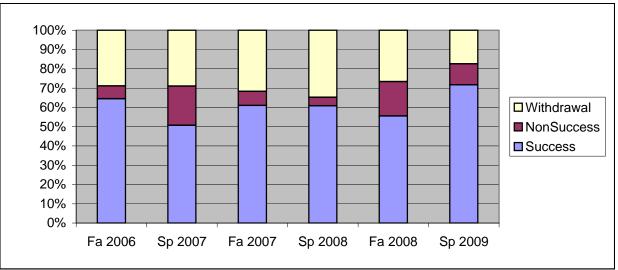

Chabot Success, Non-Success, and Withdrawal Rates By Semester Course: SOCI 2

|                | Fa 2006 | Sp 2007 | Fa 2007 | Sp 2008 | Fa 2008 | Sp 2009 |
|----------------|---------|---------|---------|---------|---------|---------|
| Success        | 64%     | 51%     | 61%     | 61%     | 56%     | 72%     |
| Non-Success    | 7%      | 20%     | 7%      | 4%      | 18%     | 11%     |
| Withdrawal     | 29%     | 29%     | 32%     | 35%     | 27%     | 17%     |
| Total Percent  | 100%    | 100%    | 100%    | 100%    | 100%    | 100%    |
| Total Enrolled | 45      | 69      | 41      | 46      | 45      | 46      |