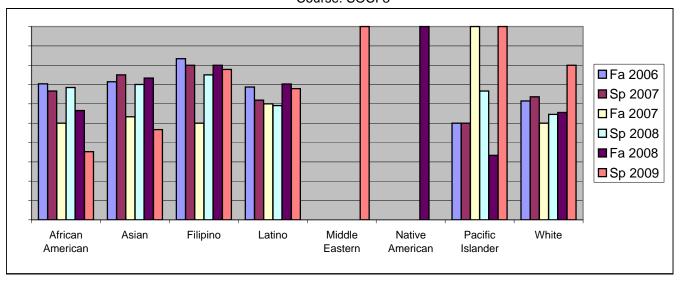

Chabot Success Rates By Ethnicity and Semester Course: SOCI 3

|           |                | Fa 2006 | Sp 2007 | Fa 2007 | Sp 2008 | Fa 2008 | Sp 2009 |
|-----------|----------------|---------|---------|---------|---------|---------|---------|
| African A | merican        |         |         |         |         |         |         |
|           | Success        | 70%     | 67%     | 50%     | 68%     | 57%     | 35%     |
|           | Non-Success    | 7%      | 14%     | 17%     | 16%     | 26%     | 35%     |
|           | Withdrawal     | 22%     | 19%     | 33%     | 16%     | 17%     | 29%     |
|           | Total Percent  | 100%    | 100%    | 100%    | 100%    | 100%    | 100%    |
|           | Total Enrolled | 27      | 21      | 18      | 19      | 23      | 34      |
| Asian     |                |         |         |         |         |         |         |
|           | Success        | 71%     | 75%     | 53%     | 70%     | 73%     | 47%     |
|           | Non-Success    | 0%      | 13%     | 20%     | 10%     | 0%      | 20%     |
|           | Withdrawal     | 29%     | 13%     | 27%     | 20%     | 27%     | 33%     |
|           | Total Percent  | 100%    | 100%    | 100%    | 100%    | 100%    | 100%    |
|           | Total Enrolled | 7       | 8       | 15      | 10      | 15      | 15      |
| Filipino  |                |         |         |         |         |         |         |
|           | Success        | 83%     | 80%     | 50%     | 75%     | 80%     | 78%     |
|           | Non-Success    | 0%      | 20%     | 50%     | 25%     | 20%     | 0%      |
|           | Withdrawal     | 17%     | 0%      | 0%      | 0%      | 0%      | 22%     |
|           | Total Percent  | 100%    | 100%    | 100%    | 100%    | 100%    | 100%    |
|           | Total Enrolled | 6       | 5       | 2       | 8       | 5       | 9       |
| Latino    |                |         |         |         |         |         |         |
|           | Success        | 69%     | 62%     | 60%     | 59%     | 70%     | 68%     |
|           | Non-Success    | 6%      | 10%     | 16%     | 18%     | 5%      | 14%     |
|           | Withdrawal     | 25%     | 29%     | 24%     | 23%     | 24%     | 18%     |
|           | Total Percent  | 100%    | 100%    | 100%    | 100%    | 100%    | 100%    |
|           | Total Enrolled | 16      | 21      | 25      | 22      | 37      | 28      |
| Middle E  | astern         |         |         |         |         |         |         |
|           | Success        | 0%      | 0%      | 0%      | 0%      | 0%      | 100%    |
|           | Non-Success    | 0%      | 0%      | 0%      | 0%      | 0%      | 0%      |
|           | Withdrawal     | 0%      | 0%      | 0%      | 0%      | 0%      | 0%      |
|           | Total Percent  | 0%      | 0%      | 0%      | 0%      | 0%      | 100%    |
|           | Total Enrolled | 0       | 0       | 0       | 0       | 0       | 1       |
| Native A  | merican        |         |         |         |         |         |         |
|           | Success        | 0%      | 0%      | 0%      |         |         |         |
|           | Non-Success    | 0%      | 0%      | 50%     | 0%      | 0%      | 100%    |
|           | Withdrawal     | 0%      | 0%      | 50%     | 0%      | 0%      | 0%      |
|           |                |         |         |         |         |         |         |

|            | Total Percent  | 0%   | 0%   | 100% | 0%   | 100% | 100% |  |
|------------|----------------|------|------|------|------|------|------|--|
|            | Total Enrolled | 0    | 0    | 2    | 0    | 1    | 2    |  |
| Pacific Is | slander        |      |      |      |      |      |      |  |
|            | Success        | 50%  | 50%  | 100% | 67%  | 33%  | 100% |  |
|            | Non-Success    | 50%  | 50%  | 0%   | 33%  | 67%  | 0%   |  |
|            | Withdrawal     | 0%   | 0%   | 0%   | 0%   | 0%   | 0%   |  |
|            | Total Percent  | 100% | 100% | 100% | 100% | 100% | 100% |  |
|            | Total Enrolled | 2    | 2    | 1    | 3    | 3    | 1    |  |
| White      |                |      |      |      |      |      |      |  |
|            | Success        | 62%  | 64%  | 50%  | 55%  | 56%  | 80%  |  |
|            | Non-Success    | 15%  | 18%  | 29%  | 27%  | 17%  | 7%   |  |
|            | Withdrawal     | 23%  | 18%  | 21%  | 18%  | 28%  | 13%  |  |
|            | Total Percent  | 100% | 100% | 100% | 100% | 100% | 100% |  |
|            | Total Enrolled | 13   | 11   | 14   | 11   | 18   | 15   |  |