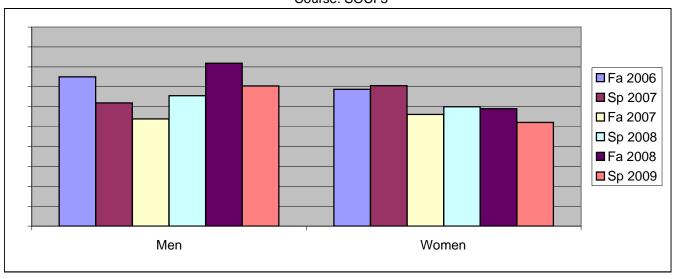

Chabot Success Rates By Gender and Semester Course: SOCI 3

|                | Fa 2006 | Sp 2007 | Fa 2007 | Sp 2008 | Fa 2008 | Sp 2009 |  |
|----------------|---------|---------|---------|---------|---------|---------|--|
| Men            |         |         |         |         |         |         |  |
| Success        | 75%     | 62%     | 54%     | 66%     | 82%     | 70%     |  |
| Non-Success    | 4%      | 24%     | 27%     | 17%     | 9%      | 11%     |  |
| Withdrawal     | 21%     | 14%     | 19%     | 17%     | 9%      | 18%     |  |
| Total Percent  | 100%    | 100%    | 100%    | 100%    | 100%    | 100%    |  |
| Total Enrolled | 24      | 21      | 26      | 29      | 33      | 44      |  |
| Women          |         |         |         |         |         |         |  |
| Success        | 69%     | 71%     | 56%     | 60%     | 59%     | 52%     |  |
| Non-Success    | 10%     | 10%     | 18%     | 22%     | 15%     | 26%     |  |
| Withdrawal     | 21%     | 20%     | 26%     | 18%     | 26%     | 22%     |  |
| Total Percent  | 100%    | 100%    | 100%    | 100%    | 100%    | 100%    |  |
| Total Enrolled | 48      | 51      | 57      | 50      | 78      | 73      |  |