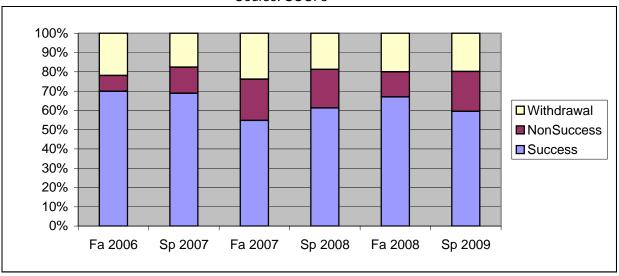

Chabot Success, Non-Success, and Withdrawal Rates By Semester Course: SOCI 3

|                | Fa 2006 | Sp 2007 | Fa 2007 | Sp 2008 | Fa 2008 | Sp 2009 |
|----------------|---------|---------|---------|---------|---------|---------|
| Success        | 70%     | 69%     | 55%     | 61%     | 67%     | 60%     |
| Non-Success    | 8%      | 14%     | 21%     | 20%     | 13%     | 21%     |
| Withdrawal     | 22%     | 18%     | 24%     | 19%     | 20%     | 20%     |
| Total Percent  | 100%    | 100%    | 100%    | 100%    | 100%    | 100%    |
| Total Enrolled | 73      | 74      | 84      | 80      | 115     | 121     |