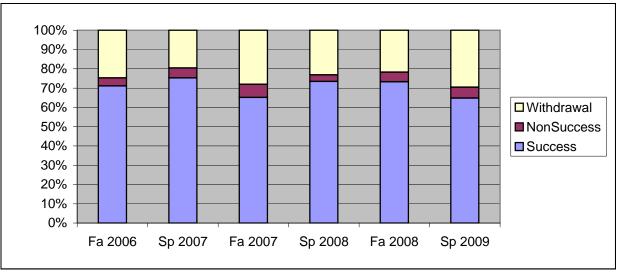

Chabot Success, Non-Success, and Withdrawal Rates By Semester Course: SOCI 4

|                | Fa 2006 | Sp 2007 | Fa 2007 | Sp 2008 | Fa 2008 | Sp 2009 |
|----------------|---------|---------|---------|---------|---------|---------|
| Success        | 71%     | 75%     | 65%     | 73%     | 73%     | 65%     |
| Non-Success    | 4%      | 5%      | 7%      | 3%      | 5%      | 6%      |
| Withdrawal     | 25%     | 20%     | 28%     | 23%     | 22%     | 30%     |
| Total Percent  | 100%    | 100%    | 100%    | 100%    | 100%    | 100%    |
| Total Enrolled | 97      | 97      | 89      | 147     | 101     | 88      |