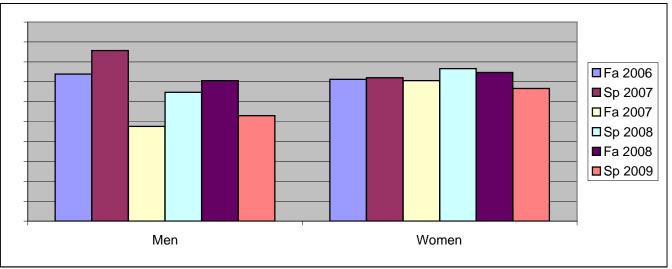

Chabot Success Rates By Gender and Semester Course: SOCI 4

|                | Fa 2006 | Sp 2007 | Fa 2007 | Sp 2008 | Fa 2008 | Sp 2009 |
|----------------|---------|---------|---------|---------|---------|---------|
| Men            |         |         |         |         |         |         |
| Success        | 74%     | 86%     | 48%     | 65%     | 71%     | 53%     |
| Non-Success    | 0%      | 0%      | 14%     | 6%      | 12%     | 12%     |
| Withdrawal     | 26%     | 14%     | 38%     | 29%     | 18%     | 35%     |
| Total Percent  | 100%    | 100%    | 100%    | 100%    | 100%    | 100%    |
| Total Enrolled | 23      | 21      | 21      | 34      | 17      | 17      |
| Women          |         |         |         |         |         |         |
| Success        | 71%     | 72%     | 71%     | 77%     | 75%     | 67%     |
| Non-Success    | 5%      | 7%      | 4%      | 3%      | 4%      | 4%      |
| Withdrawal     | 23%     | 21%     | 25%     | 21%     | 22%     | 29%     |
| Total Percent  | 100%    | 100%    | 100%    | 100%    | 100%    | 100%    |
| Total Enrolled | 73      | 75      | 68      | 111     | 79      | 69      |