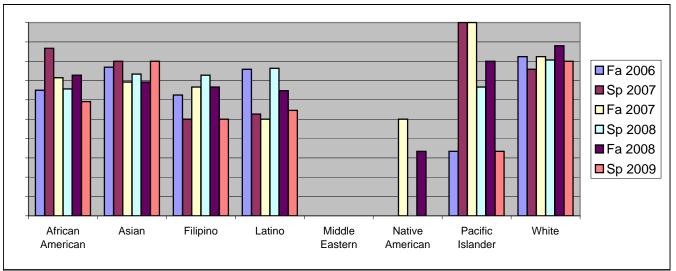

Chabot Success Rates By Ethnicity and Semester Course: SOCI 4

|                  |                | Fa 2006 | Sp 2007 | Fa 2007 | Sp 2008 | Fa 2008 | Sp 2009 |  |
|------------------|----------------|---------|---------|---------|---------|---------|---------|--|
| African American |                |         |         |         |         |         |         |  |
|                  | Success        | 65%     | 87%     |         |         | 73%     | 59%     |  |
|                  | Non-Success    | 5%      | 7%      |         |         | 9%      | 5%      |  |
|                  | Withdrawal     | 30%     | 7%      |         |         | 18%     | 36%     |  |
|                  | Total Percent  | 100%    |         |         |         | 100%    | 100%    |  |
|                  | Total Enrolled | 20      | 15      | 21      | 32      | 22      | 22      |  |
| Asian            |                |         |         |         |         |         |         |  |
|                  | Success        | 77%     | 80%     |         |         | 69%     |         |  |
|                  | Non-Success    | 0%      | 0%      |         |         | 0%      | 0%      |  |
|                  | Withdrawal     | 23%     | 20%     |         |         | 31%     | 20%     |  |
|                  | Total Percent  | 100%    |         |         |         | 100%    |         |  |
|                  | Total Enrolled | 13      | 15      | 13      | 15      | 13      | 15      |  |
| Filipino         |                |         |         |         |         |         |         |  |
|                  | Success        | 63%     | 50%     |         |         | 67%     | 50%     |  |
|                  | Non-Success    | 13%     | 0%      |         |         | 33%     | 0%      |  |
|                  | Withdrawal     | 25%     | 50%     | 33%     | 27%     | 0%      | 50%     |  |
|                  | Total Percent  | 100%    | 100%    | 100%    | 100%    | 100%    | 100%    |  |
|                  | Total Enrolled | 8       | 4       | 6       | 11      | 3       | 2       |  |
| Latino           |                |         |         |         |         |         |         |  |
|                  | Success        | 76%     | 53%     | 50%     | 76%     | 65%     | 55%     |  |
|                  | Non-Success    | 3%      | 5%      | 5%      | 0%      | 6%      | 18%     |  |
|                  | Withdrawal     | 21%     | 42%     | 45%     | 24%     | 29%     | 27%     |  |
|                  | Total Percent  | 100%    | 100%    | 100%    | 100%    | 100%    | 100%    |  |
|                  | Total Enrolled | 29      | 19      | 22      | 38      | 17      | 22      |  |
| Middle E         | astern         |         |         |         |         |         |         |  |
|                  | Success        | 0%      | 0%      | 0%      | 0%      | 0%      | 0%      |  |
|                  | Non-Success    | 0%      | 0%      | 0%      | 0%      | 0%      | 0%      |  |
|                  | Withdrawal     | 0%      | 0%      | 0%      | 0%      | 0%      | 0%      |  |
|                  | Total Percent  | 0%      | 0%      | 0%      | 0%      | 0%      | 0%      |  |
|                  | Total Enrolled | 0       | 0       | 0       | 0       | 0       | 0       |  |
| Native A         | merican        |         |         |         |         |         |         |  |
|                  | Success        | 0%      | 0%      | 50%     | 0%      | 33%     | 0%      |  |
|                  | Non-Success    | 0%      | 0%      | 0%      | 100%    | 33%     | 0%      |  |
|                  | Withdrawal     | 0%      | 0%      | 50%     | 0%      | 33%     | 0%      |  |
|                  |                |         |         |         |         |         |         |  |

|            | Total Percent  | 0%   | 0%   | 100% | 100% | 100% | 0%   |
|------------|----------------|------|------|------|------|------|------|
|            | Total Enrolled | 0    | 0    | 2    | 1    | 3    | 0    |
| Pacific Is | ander          |      |      |      |      |      |      |
|            | Success        | 33%  | 100% | 100% | 67%  | 80%  | 33%  |
|            | Non-Success    | 33%  | 0%   | 0%   | 0%   | 0%   | 0%   |
|            | Withdrawal     | 33%  | 0%   | 0%   | 33%  | 20%  | 67%  |
|            | Total Percent  | 100% | 100% | 100% | 100% | 100% | 100% |
|            | Total Enrolled | 3    | 2    | 1    | 3    | 5    | 3    |
| White      |                |      |      |      |      |      |      |
|            | Success        | 82%  | 76%  | 82%  | 81%  | 88%  | 80%  |
|            | Non-Success    | 0%   | 7%   | 0%   | 0%   | 0%   | 0%   |
|            | Withdrawal     | 18%  | 17%  | 18%  | 19%  | 12%  | 20%  |
|            | Total Percent  | 100% | 100% | 100% | 100% | 100% | 100% |
|            | Total Enrolled | 17   | 29   | 17   | 31   | 25   | 15   |