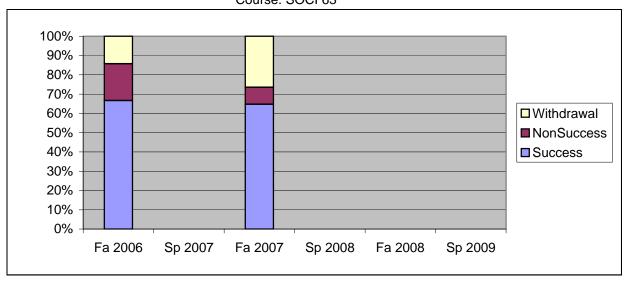

Chabot Success, Non-Success, and Withdrawal Rates By Semester Course: SOCI 63

|                | Fa 2006 | Sp 2007 | Fa 2007 | Sp 2008 | Fa 2008 | Sp 2009 |
|----------------|---------|---------|---------|---------|---------|---------|
| Success        | 67%     | 0%      | 65%     | 0%      | 0%      | 0%      |
| Non-Success    | 19%     | 0%      | 9%      | 0%      | 0%      | 0%      |
| Withdrawal     | 14%     | 0%      | 26%     | 0%      | 0%      | 0%      |
| Total Percent  | 100%    | 0%      | 100%    | 0%      | 0%      | 0%      |
| Total Enrolled | 21      | 0       | 34      | 0       | 0       | 0       |