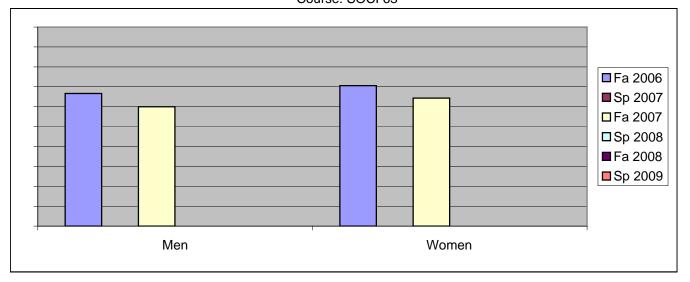

Chabot Success Rates By Gender and Semester Course: SOCI 63

|                | Fa 2006 | Sp 2007 | Fa 2007 | Sp 2008 | Fa 2008 | Sp 2009 |
|----------------|---------|---------|---------|---------|---------|---------|
| Men            |         | -       |         | -       |         | -       |
| Success        | 67%     | 0%      | 60%     | 0%      | 0%      | 0%      |
| Non-Success    | 33%     | 0%      | 0%      | 0%      | 0%      | 0%      |
| Withdrawal     | 0%      | 0%      | 40%     | 0%      | 0%      | 0%      |
| Total Percent  | 100%    | 0%      | 100%    | 0%      | 0%      | 0%      |
| Total Enrolled | 3       | 0       | 5       | 0       | 0       | 0       |
| Women          |         |         |         |         |         |         |
| Success        | 71%     | 0%      | 64%     | 0%      | 0%      | 0%      |
| Non-Success    | 12%     | 0%      | 11%     | 0%      | 0%      | 0%      |
| Withdrawal     | 18%     | 0%      | 25%     | 0%      | 0%      | 0%      |
| Total Percent  | 100%    | 0%      | 100%    | 0%      | 0%      | 0%      |
| Total Enrolled | 17      | 0       | 28      | 0       | 0       | 0       |