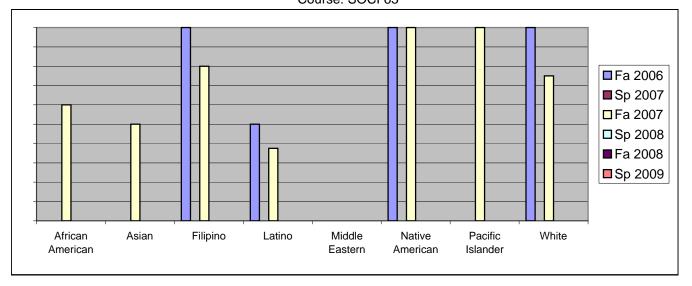

Chabot Success Rates By Ethnicity and Semester Course: SOCI 63

|                 |                | Fa 2006 | Sp 2007 | Fa 2007 | Sp 2008 | Fa 2008 | Sp 2009 |
|-----------------|----------------|---------|---------|---------|---------|---------|---------|
| African A       | merican        |         |         |         |         |         |         |
|                 | Success        | 0%      | 0%      |         | 0%      |         |         |
|                 | Non-Success    | 100%    | 0%      |         | 0%      |         |         |
|                 | Withdrawal     | 0%      | 0%      |         | 0%      | 0%      | 0%      |
|                 | Total Percent  | 100%    | 0%      |         | 0%      | 0%      | 0%      |
|                 | Total Enrolled | 1       | 0       | 5       | 0       | 0       | 0       |
| Asian           |                |         |         |         |         |         |         |
|                 | Success        | 0%      | 0%      |         | 0%      | 0%      | 0%      |
|                 | Non-Success    | 0%      | 0%      | 25%     | 0%      | 0%      | 0%      |
|                 | Withdrawal     | 100%    | 0%      | 25%     | 0%      | 0%      | 0%      |
|                 | Total Percent  | 100%    | 0%      | 100%    | 0%      | 0%      | 0%      |
|                 | Total Enrolled | 1       | 0       | 4       | 0       | 0       | 0       |
| Filipino        |                |         |         |         |         |         |         |
|                 | Success        | 100%    | 0%      | 80%     | 0%      | 0%      | 0%      |
|                 | Non-Success    | 0%      | 0%      | 20%     | 0%      | 0%      | 0%      |
|                 | Withdrawal     | 0%      | 0%      | 0%      | 0%      | 0%      | 0%      |
|                 | Total Percent  | 100%    | 0%      | 100%    | 0%      | 0%      | 0%      |
|                 | Total Enrolled | 7       | 0       | 10      | 0       | 0       | 0       |
| Latino          |                |         |         |         |         |         |         |
|                 | Success        | 50%     | 0%      | 38%     | 0%      | 0%      | 0%      |
|                 | Non-Success    | 25%     | 0%      | 0%      | 0%      | 0%      | 0%      |
|                 | Withdrawal     | 25%     | 0%      | 63%     | 0%      | 0%      | 0%      |
|                 | Total Percent  | 100%    | 0%      | 100%    | 0%      | 0%      | 0%      |
|                 | Total Enrolled | 8       | 0       | 8       | 0       | 0       | 0       |
| Middle Ea       | stern          |         |         |         |         |         |         |
|                 | Success        | 0%      | 0%      | 0%      | 0%      | 0%      | 0%      |
|                 | Non-Success    | 0%      | 0%      | 0%      | 0%      | 0%      | 0%      |
|                 | Withdrawal     | 0%      | 0%      | 0%      | 0%      | 0%      | 0%      |
|                 | Total Percent  | 0%      | 0%      | 0%      | 0%      | 0%      | 0%      |
|                 | Total Enrolled | 0       | 0       | 0       | 0       | 0       | 0       |
| Native American |                |         |         |         |         |         |         |
|                 | Success        | 100%    | 0%      | 100%    | 0%      | 0%      | 0%      |
|                 | Non-Success    | 0%      | 0%      | 0%      | 0%      | 0%      | 0%      |
|                 | Withdrawal     | 0%      | 0%      | 0%      | 0%      | 0%      | 0%      |
|                 |                |         |         |         |         |         |         |

|            | Total Percent  | 100% | 0% | 100% | 0% | 0% | 0% |
|------------|----------------|------|----|------|----|----|----|
|            | Total Enrolled | 1    | 0  | 1    | 0  | 0  | 0  |
| Pacific Is | slander        |      |    |      |    |    |    |
|            | Success        | 0%   | 0% | 100% | 0% | 0% | 0% |
|            | Non-Success    | 100% | 0% | 0%   | 0% | 0% | 0% |
|            | Withdrawal     | 0%   | 0% | 0%   | 0% | 0% | 0% |
|            | Total Percent  | 100% | 0% | 100% | 0% | 0% | 0% |
|            | Total Enrolled | 1    | 0  | 1    | 0  | 0  | 0  |
| White      |                |      |    |      |    |    |    |
|            | Success        | 100% | 0% | 75%  | 0% | 0% | 0% |
|            | Non-Success    | 0%   | 0% | 0%   | 0% | 0% | 0% |
|            | Withdrawal     | 0%   | 0% | 25%  | 0% | 0% | 0% |
|            | Total Percent  | 100% | 0% | 100% | 0% | 0% | 0% |
|            | Total Enrolled | 2    | 0  | 4    | 0  | 0  | 0  |