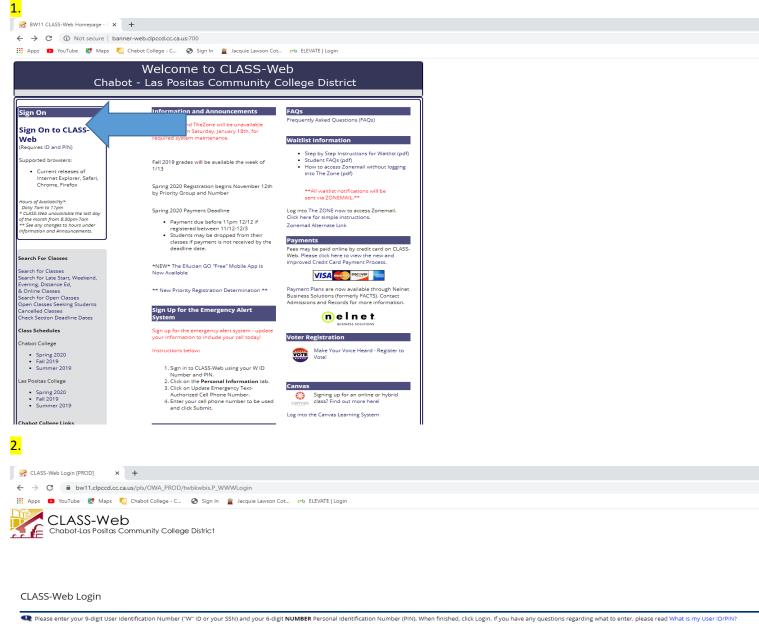

## Spring 2020 Payment Deadline

Payment due before 11pm 12/12 if registered between 11/12-12/3

mportant: Students MAY be dropped from their classes if payment is not received by this deadline date

e.g. W87654321 e.g. 123456 Login Forgot PIN?

Spring 2020 Payment Deadline Payment due before 11pm 12/12 if registered between 11/12-12/3 Important: Students MAY be dropped from their classes if payment is not received by this deadline date Are you planning to register for a transfer-level English or Math class? 