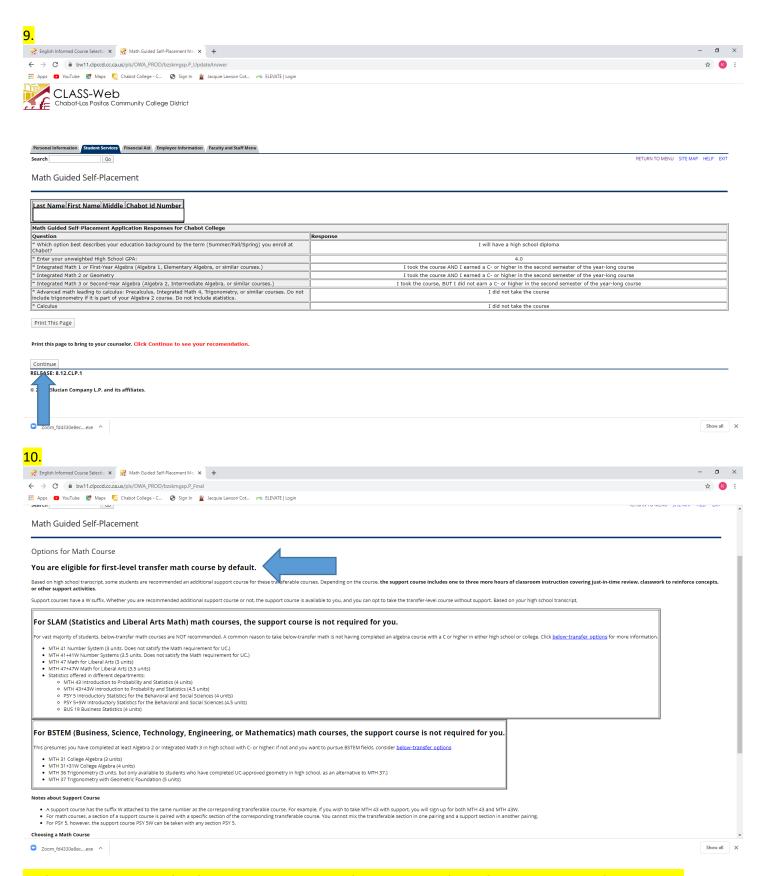

## Math Guided Self Placement: Step by Step:

You have five attempts to correctly enter your User ID and PIN before your online account becomes disabled.

When you have finished using CLASS-Web, please Exit and close your browser to protect your privacy.

When you reach this page, your placement has been posted to your Student Account. You can find it under Student Records.