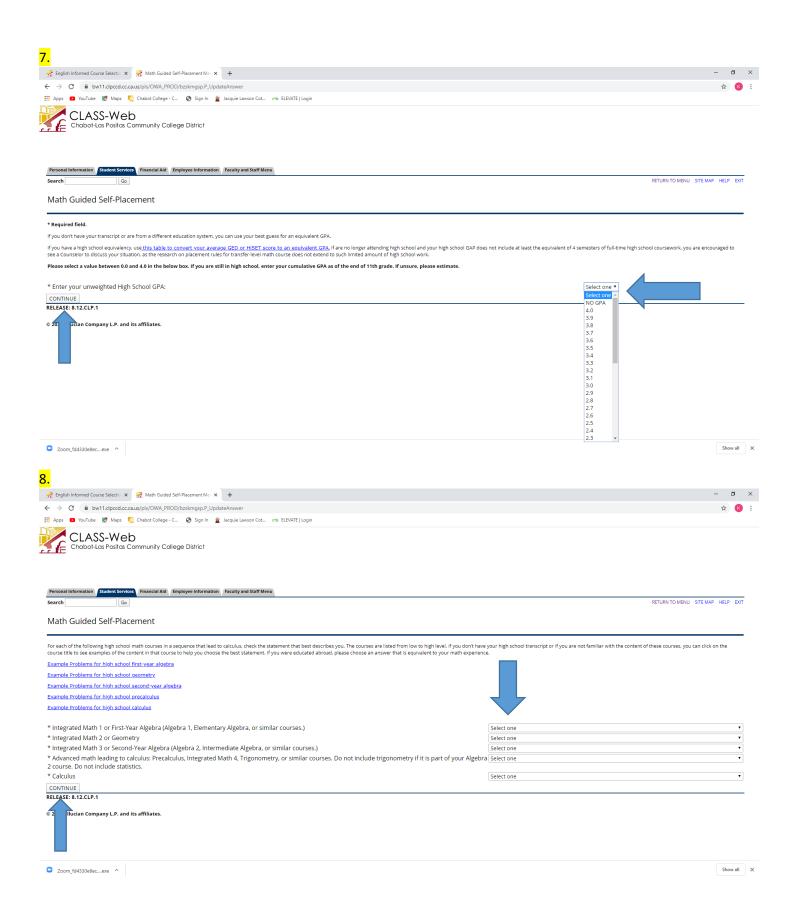

## Math Guided Self Placement: Step by Step:

You have five attempts to correctly enter your User ID and PIN before your online account becomes disabled.

When you have finished using CLASS-Web, please Exit and close your browser to protect your privacy.