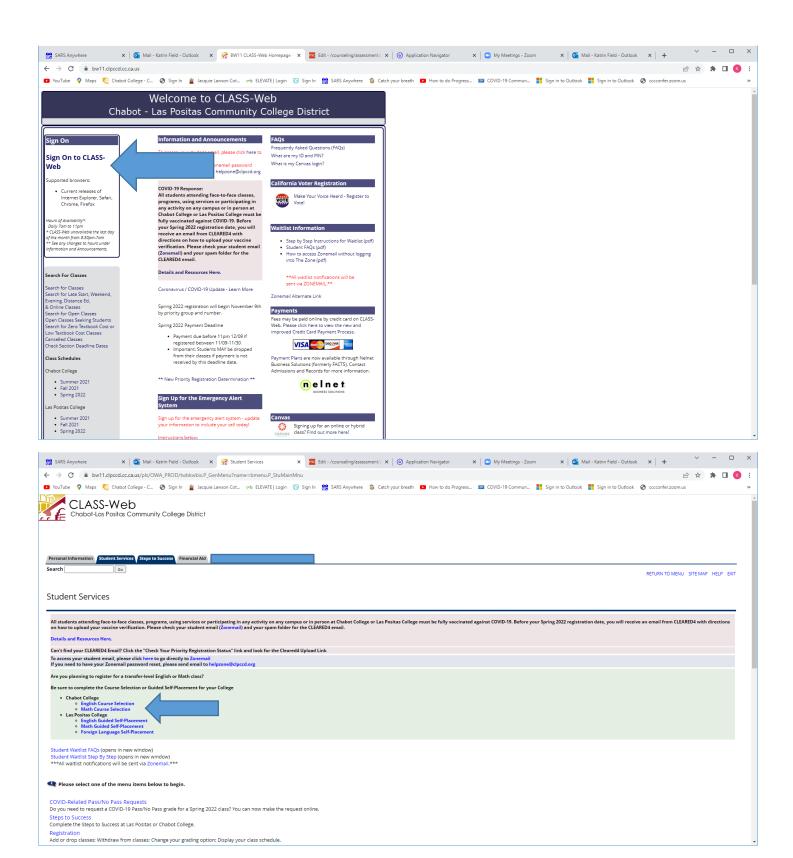

## Log-on to ClassWeb at www.chabotcollege.edu

Class-Web is the student portal where students can access their grades and transcripts, register for classes, check financial aid status, and many other services.

Watch this video on how to log into CLASS-Web