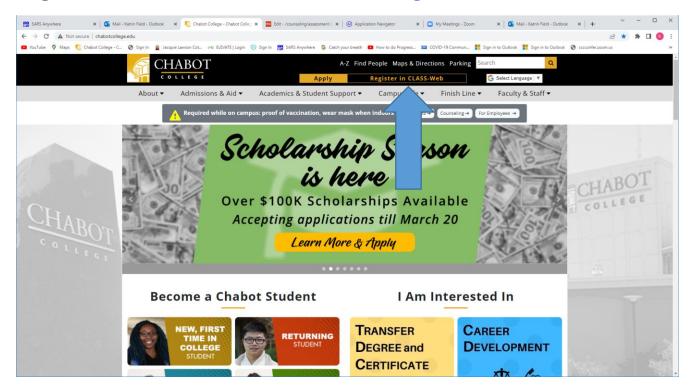

## Log-on to ClassWeb at www.chabotcollege.edu

Class-Web is the student portal where students can access their grades and transcripts, register for classes, check financial aid status, and many other services.