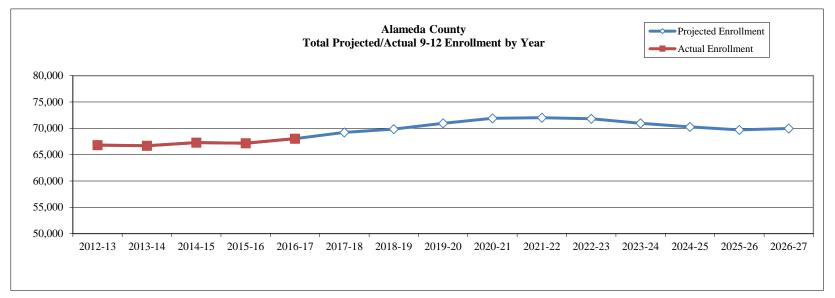

Alameda County High School Enrollment by Academic Year: Grades 9-12

| Grade Level                    | 1994-95 | 2000-01 | 2001-02 | 2006-07 | 2007-08 | 2008-09 | 2009-10 | 2010-11 | 2011-12 | 2012-13 | 2013-14 | 2014-15 | 2015-16 | 2016-17 |
|--------------------------------|---------|---------|---------|---------|---------|---------|---------|---------|---------|---------|---------|---------|---------|---------|
| Grade 9                        | 15,838  | 18,080  | 17,838  | 17,845  | 17,639  | 18,076  | 17,225  | 16,871  | 16,615  | 16,476  | 16,499  | 17,285  | 16,986  | 17,280  |
| Grade 10                       | 13,936  | 16,268  | 15,854  | 17,583  | 17,367  | 17,213  | 17,404  | 17,162  | 16,899  | 16,793  | 16,608  | 16,502  | 17,219  | 17,082  |
| Grade 11                       | 11,760  | 14,517  | 14,321  | 16,633  | 16,513  | 16,387  | 16,394  | 16,901  | 16,706  | 16,636  | 16,589  | 16,521  | 16,302  | 17,047  |
| Grade 12                       | 10,019  | 12,325  | 12,604  | 15,873  | 16,200  | 16,188  | 16,449  | 16,509  | 16,776  | 16,910  | 16,990  | 16,978  | 16,662  | 16,638  |
| County total                   | 51,553  | 61,190  | 60,617  | 67,934  | 67,719  | 67,864  | 67,472  | 67,443  | 66,996  | 66,815  | 66,686  | 67,286  | 67,169  | 68,047  |
| % change from<br>previous year | N/A     | N/A     | -1%     | N/A     | 0%      | 0%      | -1%     | 0%      | -1%     | 0%      | 0%      | 1%      | 0%      | 1%      |

Alameda County: Total Grades 9-12 Enrollment Projections

| -             |         |         |         |         | l l     |         |         |         | U       |         |
|---------------|---------|---------|---------|---------|---------|---------|---------|---------|---------|---------|
| Year:         | 2017-18 | 2018-19 | 2019-20 | 2020-21 | 2021-22 | 2022-23 | 2023-24 | 2024-25 | 2025-26 | 2026-27 |
| Number:       | 69,235  | 69,865  | 70,941  | 71,903  | 72,013  | 71,804  | 70,966  | 70,271  | 69,710  | 69,964  |
| % change from |         |         |         |         |         |         |         |         |         |         |
| previous year | 2%      | 1%      | 2%      | 1%      | 0%      | 0%      | -1%     | -1%     | -1%     | 0%      |