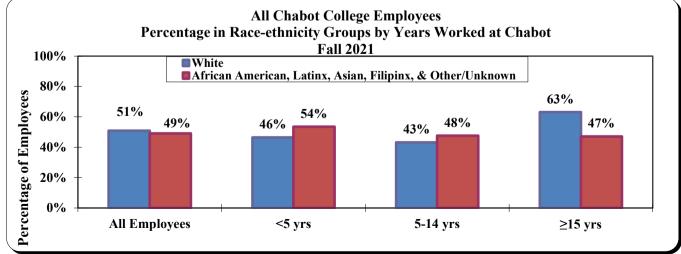

## Chabot College Employee Characteristics by Race-ethnicity and Years Worked at Chabot Fall 2021

| Number and percentage                                                                                                                                                                                                                                                                                                 |                                                                         |                                                                                                                                 |                                                                                                                                                                                          |                                                                                                                                                                                                                                                  |                                                                                                                                                                                                                                                                                                                                                                                                                                                                                                                                                                                                                                                                                                                                                                                                                                                                                                                                                                                                                                                                                                                                                                                                                                                                                                                                                                                                                                                                                                                                                                                                                                                                                                                                                                                                                                                                                                                                                                                                                                                                                                                                                                                                                                                                                                                                                                                                                                                                                                                                                                                                      |                                                                                                                                         |                                                                                                                                                                                                                                                                 |                                                                                                                                                                                                                                                  |
|-----------------------------------------------------------------------------------------------------------------------------------------------------------------------------------------------------------------------------------------------------------------------------------------------------------------------|-------------------------------------------------------------------------|---------------------------------------------------------------------------------------------------------------------------------|------------------------------------------------------------------------------------------------------------------------------------------------------------------------------------------|--------------------------------------------------------------------------------------------------------------------------------------------------------------------------------------------------------------------------------------------------|------------------------------------------------------------------------------------------------------------------------------------------------------------------------------------------------------------------------------------------------------------------------------------------------------------------------------------------------------------------------------------------------------------------------------------------------------------------------------------------------------------------------------------------------------------------------------------------------------------------------------------------------------------------------------------------------------------------------------------------------------------------------------------------------------------------------------------------------------------------------------------------------------------------------------------------------------------------------------------------------------------------------------------------------------------------------------------------------------------------------------------------------------------------------------------------------------------------------------------------------------------------------------------------------------------------------------------------------------------------------------------------------------------------------------------------------------------------------------------------------------------------------------------------------------------------------------------------------------------------------------------------------------------------------------------------------------------------------------------------------------------------------------------------------------------------------------------------------------------------------------------------------------------------------------------------------------------------------------------------------------------------------------------------------------------------------------------------------------------------------------------------------------------------------------------------------------------------------------------------------------------------------------------------------------------------------------------------------------------------------------------------------------------------------------------------------------------------------------------------------------------------------------------------------------------------------------------------------------|-----------------------------------------------------------------------------------------------------------------------------------------|-----------------------------------------------------------------------------------------------------------------------------------------------------------------------------------------------------------------------------------------------------------------|--------------------------------------------------------------------------------------------------------------------------------------------------------------------------------------------------------------------------------------------------|
| Job Category                                                                                                                                                                                                                                                                                                          | < 5 yrs                                                                 | 5-14 yrs                                                                                                                        | ≥15 yrs                                                                                                                                                                                  | Total                                                                                                                                                                                                                                            | < 5 yrs                                                                                                                                                                                                                                                                                                                                                                                                                                                                                                                                                                                                                                                                                                                                                                                                                                                                                                                                                                                                                                                                                                                                                                                                                                                                                                                                                                                                                                                                                                                                                                                                                                                                                                                                                                                                                                                                                                                                                                                                                                                                                                                                                                                                                                                                                                                                                                                                                                                                                                                                                                                              | 5-14 yrs                                                                                                                                | ≥15 yrs                                                                                                                                                                                                                                                         | Total                                                                                                                                                                                                                                            |
| All Classified Professionals                                                                                                                                                                                                                                                                                          | 35                                                                      | 54                                                                                                                              | 55                                                                                                                                                                                       | 144                                                                                                                                                                                                                                              | 24%                                                                                                                                                                                                                                                                                                                                                                                                                                                                                                                                                                                                                                                                                                                                                                                                                                                                                                                                                                                                                                                                                                                                                                                                                                                                                                                                                                                                                                                                                                                                                                                                                                                                                                                                                                                                                                                                                                                                                                                                                                                                                                                                                                                                                                                                                                                                                                                                                                                                                                                                                                                                  | 38%                                                                                                                                     | 38%                                                                                                                                                                                                                                                             | 100%                                                                                                                                                                                                                                             |
| All Faculty                                                                                                                                                                                                                                                                                                           | 125                                                                     | 165                                                                                                                             | 145                                                                                                                                                                                      | 435                                                                                                                                                                                                                                              | 29%                                                                                                                                                                                                                                                                                                                                                                                                                                                                                                                                                                                                                                                                                                                                                                                                                                                                                                                                                                                                                                                                                                                                                                                                                                                                                                                                                                                                                                                                                                                                                                                                                                                                                                                                                                                                                                                                                                                                                                                                                                                                                                                                                                                                                                                                                                                                                                                                                                                                                                                                                                                                  | 38%                                                                                                                                     | 33%                                                                                                                                                                                                                                                             | 100%                                                                                                                                                                                                                                             |
| Administrators                                                                                                                                                                                                                                                                                                        | 10                                                                      | 8                                                                                                                               | 6                                                                                                                                                                                        | 24                                                                                                                                                                                                                                               | 42%                                                                                                                                                                                                                                                                                                                                                                                                                                                                                                                                                                                                                                                                                                                                                                                                                                                                                                                                                                                                                                                                                                                                                                                                                                                                                                                                                                                                                                                                                                                                                                                                                                                                                                                                                                                                                                                                                                                                                                                                                                                                                                                                                                                                                                                                                                                                                                                                                                                                                                                                                                                                  | 33%                                                                                                                                     | 25%                                                                                                                                                                                                                                                             | 100%                                                                                                                                                                                                                                             |
| Total:                                                                                                                                                                                                                                                                                                                | 170                                                                     | 227                                                                                                                             | 206                                                                                                                                                                                      | 603                                                                                                                                                                                                                                              | 28%                                                                                                                                                                                                                                                                                                                                                                                                                                                                                                                                                                                                                                                                                                                                                                                                                                                                                                                                                                                                                                                                                                                                                                                                                                                                                                                                                                                                                                                                                                                                                                                                                                                                                                                                                                                                                                                                                                                                                                                                                                                                                                                                                                                                                                                                                                                                                                                                                                                                                                                                                                                                  | 38%                                                                                                                                     | 34%                                                                                                                                                                                                                                                             | 100%                                                                                                                                                                                                                                             |
| Number and percentage of employees by race-ethnicity, by years at Chabot and type of job                                                                                                                                                                                                                              |                                                                         |                                                                                                                                 |                                                                                                                                                                                          |                                                                                                                                                                                                                                                  |                                                                                                                                                                                                                                                                                                                                                                                                                                                                                                                                                                                                                                                                                                                                                                                                                                                                                                                                                                                                                                                                                                                                                                                                                                                                                                                                                                                                                                                                                                                                                                                                                                                                                                                                                                                                                                                                                                                                                                                                                                                                                                                                                                                                                                                                                                                                                                                                                                                                                                                                                                                                      |                                                                                                                                         |                                                                                                                                                                                                                                                                 |                                                                                                                                                                                                                                                  |
| All Chabot Jobs                                                                                                                                                                                                                                                                                                       | < 5 yrs                                                                 | 5-14 yrs                                                                                                                        | ≥15 yrs                                                                                                                                                                                  | Total                                                                                                                                                                                                                                            | < 5 yrs                                                                                                                                                                                                                                                                                                                                                                                                                                                                                                                                                                                                                                                                                                                                                                                                                                                                                                                                                                                                                                                                                                                                                                                                                                                                                                                                                                                                                                                                                                                                                                                                                                                                                                                                                                                                                                                                                                                                                                                                                                                                                                                                                                                                                                                                                                                                                                                                                                                                                                                                                                                              | 5-14 yrs                                                                                                                                | ≥15 yrs                                                                                                                                                                                                                                                         | Total                                                                                                                                                                                                                                            |
| Asian American/Asian                                                                                                                                                                                                                                                                                                  | 22                                                                      | 31                                                                                                                              | 29                                                                                                                                                                                       | 82                                                                                                                                                                                                                                               | 13%                                                                                                                                                                                                                                                                                                                                                                                                                                                                                                                                                                                                                                                                                                                                                                                                                                                                                                                                                                                                                                                                                                                                                                                                                                                                                                                                                                                                                                                                                                                                                                                                                                                                                                                                                                                                                                                                                                                                                                                                                                                                                                                                                                                                                                                                                                                                                                                                                                                                                                                                                                                                  | 14%                                                                                                                                     | 14%                                                                                                                                                                                                                                                             | 14%                                                                                                                                                                                                                                              |
| African American                                                                                                                                                                                                                                                                                                      | 19                                                                      | 22                                                                                                                              | 19                                                                                                                                                                                       | 60                                                                                                                                                                                                                                               | 11%                                                                                                                                                                                                                                                                                                                                                                                                                                                                                                                                                                                                                                                                                                                                                                                                                                                                                                                                                                                                                                                                                                                                                                                                                                                                                                                                                                                                                                                                                                                                                                                                                                                                                                                                                                                                                                                                                                                                                                                                                                                                                                                                                                                                                                                                                                                                                                                                                                                                                                                                                                                                  | 10%                                                                                                                                     | 9%                                                                                                                                                                                                                                                              | 10%                                                                                                                                                                                                                                              |
| Filipinx                                                                                                                                                                                                                                                                                                              | 6                                                                       | 11                                                                                                                              | 6                                                                                                                                                                                        | 23                                                                                                                                                                                                                                               | 4%                                                                                                                                                                                                                                                                                                                                                                                                                                                                                                                                                                                                                                                                                                                                                                                                                                                                                                                                                                                                                                                                                                                                                                                                                                                                                                                                                                                                                                                                                                                                                                                                                                                                                                                                                                                                                                                                                                                                                                                                                                                                                                                                                                                                                                                                                                                                                                                                                                                                                                                                                                                                   | 5%                                                                                                                                      | 3%                                                                                                                                                                                                                                                              | 4%                                                                                                                                                                                                                                               |
| Latinx                                                                                                                                                                                                                                                                                                                | 30                                                                      | 29                                                                                                                              | 32                                                                                                                                                                                       | 91                                                                                                                                                                                                                                               | 18%                                                                                                                                                                                                                                                                                                                                                                                                                                                                                                                                                                                                                                                                                                                                                                                                                                                                                                                                                                                                                                                                                                                                                                                                                                                                                                                                                                                                                                                                                                                                                                                                                                                                                                                                                                                                                                                                                                                                                                                                                                                                                                                                                                                                                                                                                                                                                                                                                                                                                                                                                                                                  | 13%                                                                                                                                     | 16%                                                                                                                                                                                                                                                             | 15%                                                                                                                                                                                                                                              |
| White                                                                                                                                                                                                                                                                                                                 | 79                                                                      | 98                                                                                                                              | 130                                                                                                                                                                                      | 307                                                                                                                                                                                                                                              | 46%                                                                                                                                                                                                                                                                                                                                                                                                                                                                                                                                                                                                                                                                                                                                                                                                                                                                                                                                                                                                                                                                                                                                                                                                                                                                                                                                                                                                                                                                                                                                                                                                                                                                                                                                                                                                                                                                                                                                                                                                                                                                                                                                                                                                                                                                                                                                                                                                                                                                                                                                                                                                  | 43%                                                                                                                                     | 63%                                                                                                                                                                                                                                                             | 51%                                                                                                                                                                                                                                              |
| Other/Unknown                                                                                                                                                                                                                                                                                                         | 14                                                                      | 15                                                                                                                              | 11                                                                                                                                                                                       | 40                                                                                                                                                                                                                                               | 8%                                                                                                                                                                                                                                                                                                                                                                                                                                                                                                                                                                                                                                                                                                                                                                                                                                                                                                                                                                                                                                                                                                                                                                                                                                                                                                                                                                                                                                                                                                                                                                                                                                                                                                                                                                                                                                                                                                                                                                                                                                                                                                                                                                                                                                                                                                                                                                                                                                                                                                                                                                                                   | 7%                                                                                                                                      | 5%                                                                                                                                                                                                                                                              | 7%                                                                                                                                                                                                                                               |
| Total:                                                                                                                                                                                                                                                                                                                | 170                                                                     | 206                                                                                                                             | 227                                                                                                                                                                                      | 603                                                                                                                                                                                                                                              | 100%                                                                                                                                                                                                                                                                                                                                                                                                                                                                                                                                                                                                                                                                                                                                                                                                                                                                                                                                                                                                                                                                                                                                                                                                                                                                                                                                                                                                                                                                                                                                                                                                                                                                                                                                                                                                                                                                                                                                                                                                                                                                                                                                                                                                                                                                                                                                                                                                                                                                                                                                                                                                 | 91%                                                                                                                                     | 110%                                                                                                                                                                                                                                                            | 100%                                                                                                                                                                                                                                             |
| All Classified Professionals                                                                                                                                                                                                                                                                                          | < 5 yrs                                                                 | 5-14 yrs                                                                                                                        | ≥15 yrs                                                                                                                                                                                  | Total                                                                                                                                                                                                                                            | < 5 yrs                                                                                                                                                                                                                                                                                                                                                                                                                                                                                                                                                                                                                                                                                                                                                                                                                                                                                                                                                                                                                                                                                                                                                                                                                                                                                                                                                                                                                                                                                                                                                                                                                                                                                                                                                                                                                                                                                                                                                                                                                                                                                                                                                                                                                                                                                                                                                                                                                                                                                                                                                                                              | 5-14 yrs                                                                                                                                | ≥15 yrs                                                                                                                                                                                                                                                         | Total                                                                                                                                                                                                                                            |
| Asian American/Asian                                                                                                                                                                                                                                                                                                  | 3                                                                       | 6                                                                                                                               | 8                                                                                                                                                                                        | 17                                                                                                                                                                                                                                               | 9%                                                                                                                                                                                                                                                                                                                                                                                                                                                                                                                                                                                                                                                                                                                                                                                                                                                                                                                                                                                                                                                                                                                                                                                                                                                                                                                                                                                                                                                                                                                                                                                                                                                                                                                                                                                                                                                                                                                                                                                                                                                                                                                                                                                                                                                                                                                                                                                                                                                                                                                                                                                                   | 11%                                                                                                                                     | 15%                                                                                                                                                                                                                                                             | 12%                                                                                                                                                                                                                                              |
| African American                                                                                                                                                                                                                                                                                                      | 3                                                                       | 13                                                                                                                              | 8                                                                                                                                                                                        | 24                                                                                                                                                                                                                                               | 9%                                                                                                                                                                                                                                                                                                                                                                                                                                                                                                                                                                                                                                                                                                                                                                                                                                                                                                                                                                                                                                                                                                                                                                                                                                                                                                                                                                                                                                                                                                                                                                                                                                                                                                                                                                                                                                                                                                                                                                                                                                                                                                                                                                                                                                                                                                                                                                                                                                                                                                                                                                                                   | 24%                                                                                                                                     | 15%                                                                                                                                                                                                                                                             | 17%                                                                                                                                                                                                                                              |
| Filipinx                                                                                                                                                                                                                                                                                                              | 4                                                                       | 5                                                                                                                               | 4                                                                                                                                                                                        | 13                                                                                                                                                                                                                                               | 11%                                                                                                                                                                                                                                                                                                                                                                                                                                                                                                                                                                                                                                                                                                                                                                                                                                                                                                                                                                                                                                                                                                                                                                                                                                                                                                                                                                                                                                                                                                                                                                                                                                                                                                                                                                                                                                                                                                                                                                                                                                                                                                                                                                                                                                                                                                                                                                                                                                                                                                                                                                                                  | 9%                                                                                                                                      | 7%                                                                                                                                                                                                                                                              | 9%                                                                                                                                                                                                                                               |
| Latinx                                                                                                                                                                                                                                                                                                                | 11                                                                      | 11                                                                                                                              | 10                                                                                                                                                                                       | 32                                                                                                                                                                                                                                               | 31%                                                                                                                                                                                                                                                                                                                                                                                                                                                                                                                                                                                                                                                                                                                                                                                                                                                                                                                                                                                                                                                                                                                                                                                                                                                                                                                                                                                                                                                                                                                                                                                                                                                                                                                                                                                                                                                                                                                                                                                                                                                                                                                                                                                                                                                                                                                                                                                                                                                                                                                                                                                                  | 20%                                                                                                                                     | 19%                                                                                                                                                                                                                                                             | 22%                                                                                                                                                                                                                                              |
| White                                                                                                                                                                                                                                                                                                                 | 12                                                                      | 17                                                                                                                              | 10                                                                                                                                                                                       | 48                                                                                                                                                                                                                                               | 34%                                                                                                                                                                                                                                                                                                                                                                                                                                                                                                                                                                                                                                                                                                                                                                                                                                                                                                                                                                                                                                                                                                                                                                                                                                                                                                                                                                                                                                                                                                                                                                                                                                                                                                                                                                                                                                                                                                                                                                                                                                                                                                                                                                                                                                                                                                                                                                                                                                                                                                                                                                                                  | 31%                                                                                                                                     | 35%                                                                                                                                                                                                                                                             | 33%                                                                                                                                                                                                                                              |
| Other/Unknown                                                                                                                                                                                                                                                                                                         | 2                                                                       | 3                                                                                                                               | 5                                                                                                                                                                                        | 10                                                                                                                                                                                                                                               | 6%                                                                                                                                                                                                                                                                                                                                                                                                                                                                                                                                                                                                                                                                                                                                                                                                                                                                                                                                                                                                                                                                                                                                                                                                                                                                                                                                                                                                                                                                                                                                                                                                                                                                                                                                                                                                                                                                                                                                                                                                                                                                                                                                                                                                                                                                                                                                                                                                                                                                                                                                                                                                   | 5%                                                                                                                                      | 9%                                                                                                                                                                                                                                                              | 5570<br>7%                                                                                                                                                                                                                                       |
| Other/Olikilowii                                                                                                                                                                                                                                                                                                      |                                                                         | 2                                                                                                                               |                                                                                                                                                                                          |                                                                                                                                                                                                                                                  |                                                                                                                                                                                                                                                                                                                                                                                                                                                                                                                                                                                                                                                                                                                                                                                                                                                                                                                                                                                                                                                                                                                                                                                                                                                                                                                                                                                                                                                                                                                                                                                                                                                                                                                                                                                                                                                                                                                                                                                                                                                                                                                                                                                                                                                                                                                                                                                                                                                                                                                                                                                                      |                                                                                                                                         |                                                                                                                                                                                                                                                                 | / 70                                                                                                                                                                                                                                             |
| F                                                                                                                                                                                                                                                                                                                     |                                                                         | _                                                                                                                               | _                                                                                                                                                                                        |                                                                                                                                                                                                                                                  |                                                                                                                                                                                                                                                                                                                                                                                                                                                                                                                                                                                                                                                                                                                                                                                                                                                                                                                                                                                                                                                                                                                                                                                                                                                                                                                                                                                                                                                                                                                                                                                                                                                                                                                                                                                                                                                                                                                                                                                                                                                                                                                                                                                                                                                                                                                                                                                                                                                                                                                                                                                                      |                                                                                                                                         |                                                                                                                                                                                                                                                                 |                                                                                                                                                                                                                                                  |
| Full-Time Faculty                                                                                                                                                                                                                                                                                                     | < 5 yrs                                                                 | 5-14 yrs                                                                                                                        | ≥15 yrs                                                                                                                                                                                  | Total                                                                                                                                                                                                                                            | < 5 yrs                                                                                                                                                                                                                                                                                                                                                                                                                                                                                                                                                                                                                                                                                                                                                                                                                                                                                                                                                                                                                                                                                                                                                                                                                                                                                                                                                                                                                                                                                                                                                                                                                                                                                                                                                                                                                                                                                                                                                                                                                                                                                                                                                                                                                                                                                                                                                                                                                                                                                                                                                                                              | 5-14 yrs                                                                                                                                | ≥15 yrs                                                                                                                                                                                                                                                         | Total                                                                                                                                                                                                                                            |
| Asian American/Asian                                                                                                                                                                                                                                                                                                  | 4                                                                       | _                                                                                                                               | <b>≥15 yrs</b><br>7                                                                                                                                                                      | <b>Total</b><br>20                                                                                                                                                                                                                               | < <b>5 yrs</b><br>15%                                                                                                                                                                                                                                                                                                                                                                                                                                                                                                                                                                                                                                                                                                                                                                                                                                                                                                                                                                                                                                                                                                                                                                                                                                                                                                                                                                                                                                                                                                                                                                                                                                                                                                                                                                                                                                                                                                                                                                                                                                                                                                                                                                                                                                                                                                                                                                                                                                                                                                                                                                                | <b>5-14 yrs</b> 15%                                                                                                                     | ≥ <b>15 yrs</b><br>9%                                                                                                                                                                                                                                           | <i>Total</i><br>12%                                                                                                                                                                                                                              |
| Asian American/Asian<br>African American                                                                                                                                                                                                                                                                              | 45                                                                      | _                                                                                                                               | <b>≥15 yrs</b><br>7<br>6                                                                                                                                                                 | <b>Total</b><br>20<br>15                                                                                                                                                                                                                         | < <b>5 yrs</b><br>15%<br>19%                                                                                                                                                                                                                                                                                                                                                                                                                                                                                                                                                                                                                                                                                                                                                                                                                                                                                                                                                                                                                                                                                                                                                                                                                                                                                                                                                                                                                                                                                                                                                                                                                                                                                                                                                                                                                                                                                                                                                                                                                                                                                                                                                                                                                                                                                                                                                                                                                                                                                                                                                                         | <b>5-14 yrs</b><br>15%<br>7%                                                                                                            | ≥15 yrs<br>9%<br>8%                                                                                                                                                                                                                                             | <i>Total</i><br>12%<br>9%                                                                                                                                                                                                                        |
| Asian American/Asian<br>African American<br>Filipinx                                                                                                                                                                                                                                                                  | 4<br>5<br>0                                                             | <b>5-14 yrs</b><br>9<br>4<br>1                                                                                                  | ≥15 yrs<br>7<br>6<br>2                                                                                                                                                                   | <b>Total</b><br>20<br>15<br>3                                                                                                                                                                                                                    | < 5 yrs<br>15%<br>19%<br>0%                                                                                                                                                                                                                                                                                                                                                                                                                                                                                                                                                                                                                                                                                                                                                                                                                                                                                                                                                                                                                                                                                                                                                                                                                                                                                                                                                                                                                                                                                                                                                                                                                                                                                                                                                                                                                                                                                                                                                                                                                                                                                                                                                                                                                                                                                                                                                                                                                                                                                                                                                                          | <b>5-14 yrs</b><br>15%<br>7%<br>2%                                                                                                      | ≥15 yrs<br>9%<br>8%<br>3%                                                                                                                                                                                                                                       | <i>Total</i><br>12%<br>9%<br>2%                                                                                                                                                                                                                  |
| Asian American/Asian<br>African American<br>Filipinx<br>Latinx                                                                                                                                                                                                                                                        | 4<br>5<br>0<br>3                                                        | <b>5-14 yrs</b><br>9<br>4<br>1<br>12                                                                                            | ≥ <b>15 yrs</b><br>7<br>6<br>2<br>10                                                                                                                                                     | <b>Total</b><br>20<br>15<br>3<br>25                                                                                                                                                                                                              | < 5 yrs<br>15%<br>19%<br>0%<br>11%                                                                                                                                                                                                                                                                                                                                                                                                                                                                                                                                                                                                                                                                                                                                                                                                                                                                                                                                                                                                                                                                                                                                                                                                                                                                                                                                                                                                                                                                                                                                                                                                                                                                                                                                                                                                                                                                                                                                                                                                                                                                                                                                                                                                                                                                                                                                                                                                                                                                                                                                                                   | <b>5-14 yrs</b><br>15%<br>7%<br>2%<br>20%                                                                                               | ≥ <b>15 yrs</b><br>9%<br>8%<br>3%<br>13%                                                                                                                                                                                                                        | <i>Total</i><br>12%<br>9%<br>2%<br>15%                                                                                                                                                                                                           |
| Asian American/Asian<br>African American<br>Filipinx<br>Latinx<br>White                                                                                                                                                                                                                                               | 4<br>5<br>0<br>3<br>15                                                  | <b>5-14 yrs</b><br>9<br>4<br>1<br>12<br>30                                                                                      | ≥ <b>15 yrs</b><br>7<br>6<br>2<br>10<br>47                                                                                                                                               | <b>Total</b><br>20<br>15<br>3<br>25<br>92                                                                                                                                                                                                        | <pre>&lt; 5 yrs 15% 19% 0% 11% 56%</pre>                                                                                                                                                                                                                                                                                                                                                                                                                                                                                                                                                                                                                                                                                                                                                                                                                                                                                                                                                                                                                                                                                                                                                                                                                                                                                                                                                                                                                                                                                                                                                                                                                                                                                                                                                                                                                                                                                                                                                                                                                                                                                                                                                                                                                                                                                                                                                                                                                                                                                                                                                             | <b>5-14 yrs</b><br>15%<br>7%<br>2%<br>20%<br>49%                                                                                        | ≥ <b>15 yrs</b><br>9%<br>8%<br>3%<br>13%<br>61%                                                                                                                                                                                                                 | <i>Total</i><br>12%<br>9%<br>2%<br>15%<br>56%                                                                                                                                                                                                    |
| Asian American/Asian<br>African American<br>Filipinx<br>Latinx                                                                                                                                                                                                                                                        | 4<br>5<br>0<br>3                                                        | <b>5-14 yrs</b><br>9<br>4<br>1<br>12                                                                                            | ≥ <b>15 yrs</b><br>7<br>6<br>2<br>10                                                                                                                                                     | <b>Total</b><br>20<br>15<br>3<br>25                                                                                                                                                                                                              | < 5 yrs<br>15%<br>19%<br>0%<br>11%                                                                                                                                                                                                                                                                                                                                                                                                                                                                                                                                                                                                                                                                                                                                                                                                                                                                                                                                                                                                                                                                                                                                                                                                                                                                                                                                                                                                                                                                                                                                                                                                                                                                                                                                                                                                                                                                                                                                                                                                                                                                                                                                                                                                                                                                                                                                                                                                                                                                                                                                                                   | <b>5-14 yrs</b><br>15%<br>7%<br>2%<br>20%                                                                                               | ≥ <b>15 yrs</b><br>9%<br>8%<br>3%<br>13%                                                                                                                                                                                                                        | <i>Total</i><br>12%<br>9%<br>2%<br>15%                                                                                                                                                                                                           |
| Asian American/Asian<br>African American<br>Filipinx<br>Latinx<br>White<br>Other/Unknown<br><b>Part-Time Faculty</b>                                                                                                                                                                                                  | 4<br>5<br>0<br>3<br>15                                                  | <b>5-14 yrs</b><br>9<br>4<br>1<br>12<br>30                                                                                      | ≥ <b>15 yrs</b><br>7<br>6<br>2<br>10<br>47                                                                                                                                               | Total<br>20<br>15<br>3<br>25<br>92<br>10<br>Total                                                                                                                                                                                                | < 5 yrs<br>15%<br>19%<br>0%<br>11%<br>56%<br>0%<br>< 5 yrs                                                                                                                                                                                                                                                                                                                                                                                                                                                                                                                                                                                                                                                                                                                                                                                                                                                                                                                                                                                                                                                                                                                                                                                                                                                                                                                                                                                                                                                                                                                                                                                                                                                                                                                                                                                                                                                                                                                                                                                                                                                                                                                                                                                                                                                                                                                                                                                                                                                                                                                                           | 5-14 yrs<br>15%<br>7%<br>2%<br>20%<br>49%<br>8%<br>5-14 yrs                                                                             | ≥15 yrs<br>9%<br>8%<br>3%<br>13%<br>61%<br>6%<br>≥15 yrs                                                                                                                                                                                                        | <i>Total</i><br>12%<br>9%<br>2%<br>15%<br>56%<br>6%<br><i>Total</i>                                                                                                                                                                              |
| Asian American/Asian<br>African American<br>Filipinx<br>Latinx<br>White<br>Other/Unknown<br><b>Part-Time Faculty</b><br>Asian American/Asian                                                                                                                                                                          | 4<br>5<br>0<br>3<br>15<br>0                                             | <b>5-14 yrs</b><br>9<br>4<br>1<br>12<br>30<br>5                                                                                 | ≥ <b>15 yrs</b><br>7<br>6<br>2<br>10<br>47<br>5                                                                                                                                          | Total<br>20<br>15<br>3<br>25<br>92<br>10<br>Total<br>43                                                                                                                                                                                          | <pre>&lt; 5 yrs 15% 19% 0% 11% 56% 0% </pre> <pre></pre> <pr< td=""><td>5-14 yrs<br/>15%<br/>7%<br/>2%<br/>20%<br/>49%<br/>8%<br/>5-14 yrs<br/>18%</td><td>≥15 yrs<br/>9%<br/>8%<br/>3%<br/>13%<br/>61%<br/>6%<br/>≥15 yrs<br/>15%</td><td><i>Total</i><br/>12%<br/>9%<br/>2%<br/>15%<br/>56%<br/>6%<br/><i>Total</i><br/>16%</td></pr<> | 5-14 yrs<br>15%<br>7%<br>2%<br>20%<br>49%<br>8%<br>5-14 yrs<br>18%                                                                      | ≥15 yrs<br>9%<br>8%<br>3%<br>13%<br>61%<br>6%<br>≥15 yrs<br>15%                                                                                                                                                                                                 | <i>Total</i><br>12%<br>9%<br>2%<br>15%<br>56%<br>6%<br><i>Total</i><br>16%                                                                                                                                                                       |
| Asian American/Asian<br>African American<br>Filipinx<br>Latinx<br>White<br>Other/Unknown<br><b>Part-Time Faculty</b><br>Asian American/Asian<br>African American                                                                                                                                                      | 4<br>5<br>0<br>3<br>15<br>0<br>< <b>5 yrs</b>                           | <b>5-14 yrs</b><br>9<br>4<br>1<br>12<br>30<br>5<br><b>5-14 yrs</b>                                                              | ≥15 yrs<br>7<br>6<br>2<br>10<br>47<br>5<br>≥15 yrs                                                                                                                                       | Total<br>20<br>15<br>3<br>25<br>92<br>10<br>Total                                                                                                                                                                                                | < 5 yrs 15% 19% 0% 11% 56% 0% < 5 yrs 15% 7%                                                                                                                                                                                                                                                                                                                                                                                                                                                                                                                                                                                                                                                                                                                                                                                                                                                                                                                                                                                                                                                                                                                                                                                                                                                                                                                                                                                                                                                                                                                                                                                                                                                                                                                                                                                                                                                                                                                                                                                                                                                                                                                                                                                                                                                                                                                                                                                                                                                                                                                                                         | 5-14 yrs<br>15%<br>7%<br>2%<br>20%<br>49%<br>8%<br>5-14 yrs<br>18%<br>6%                                                                | ≥15 yrs<br>9%<br>8%<br>3%<br>13%<br>61%<br>6%<br>≥15 yrs<br>15%<br>5%                                                                                                                                                                                           | Total           12%           9%           2%           15%           56%           6%           Total           16%           6%                                                                                                                |
| Asian American/Asian<br>African American<br>Filipinx<br>Latinx<br>White<br>Other/Unknown<br><b>Part-Time Faculty</b><br>Asian American/Asian<br>African American<br>Filipinx                                                                                                                                          | 4<br>5<br>0<br>3<br>15<br>0<br><5 yrs<br>15<br>7<br>2                   | <b>5-14 yrs</b><br>9<br>4<br>1<br>12<br>30<br>5<br><b>5-14 yrs</b>                                                              | ≥15 yrs<br>7<br>6<br>2<br>10<br>47<br>5<br>≥15 yrs<br>13<br>4<br>0                                                                                                                       | Total<br>20<br>15<br>3<br>25<br>92<br>10<br>Total<br>43<br>16<br>6                                                                                                                                                                               | <5 yrs<br>15%<br>19%<br>0%<br>11%<br>56%<br>0%<br><5 yrs<br>15%<br>7%<br>2%                                                                                                                                                                                                                                                                                                                                                                                                                                                                                                                                                                                                                                                                                                                                                                                                                                                                                                                                                                                                                                                                                                                                                                                                                                                                                                                                                                                                                                                                                                                                                                                                                                                                                                                                                                                                                                                                                                                                                                                                                                                                                                                                                                                                                                                                                                                                                                                                                                                                                                                          | 5-14 yrs<br>15%<br>7%<br>2%<br>20%<br>49%<br>8%<br>5-14 yrs<br>18%<br>6%<br>5%                                                          | ≥15 yrs<br>9%<br>8%<br>3%<br>13%<br>61%<br>6%<br>≥15 yrs<br>15%<br>5%<br>0%                                                                                                                                                                                     | Total           12%           9%           2%           15%           56%           6%           16%           6%           2%                                                                                                                   |
| Asian American/Asian<br>African American<br>Filipinx<br>Latinx<br>White<br>Other/Unknown<br><b>Part-Time Faculty</b><br>Asian American/Asian<br>African American<br>Filipinx<br>Latinx                                                                                                                                | 4<br>5<br>0<br>3<br>15<br>0<br><5 yrs<br>15<br>7<br>2<br>13             | <b>5-14 yrs</b><br>9<br>4<br>1<br>12<br>30<br>5<br><b>5-14 yrs</b><br>15<br>5<br>4<br>6                                         | ≥15 yrs<br>7<br>6<br>2<br>10<br>47<br>5<br>≥15 yrs<br>13<br>4<br>0<br>12                                                                                                                 | <b>Total</b><br>20<br>15<br>3<br>25<br>92<br>10<br><b>Total</b><br>43<br>16                                                                                                                                                                      | <5 yrs<br>15%<br>19%<br>0%<br>11%<br>56%<br>0%<br><5 yrs<br>15%<br>7%<br>2%<br>13%                                                                                                                                                                                                                                                                                                                                                                                                                                                                                                                                                                                                                                                                                                                                                                                                                                                                                                                                                                                                                                                                                                                                                                                                                                                                                                                                                                                                                                                                                                                                                                                                                                                                                                                                                                                                                                                                                                                                                                                                                                                                                                                                                                                                                                                                                                                                                                                                                                                                                                                   | 5-14 yrs<br>15%<br>7%<br>2%<br>20%<br>49%<br>8%<br>5-14 yrs<br>18%<br>6%<br>5%<br>7%                                                    | ≥15 yrs<br>9%<br>8%<br>3%<br>13%<br>61%<br>6%<br>≥15 yrs<br>15%<br>5%<br>0%<br>14%                                                                                                                                                                              | Total           12%           9%           2%           15%           56%           6%           16%           6%           2%           11%                                                                                                     |
| Asian American/Asian<br>African American<br>Filipinx<br>Latinx<br>White<br>Other/Unknown<br><b>Part-Time Faculty</b><br>Asian American/Asian<br>African American<br>Filipinx                                                                                                                                          | 4<br>5<br>0<br>3<br>15<br>0<br><5 yrs<br>15<br>7<br>2                   | <b>5-14 yrs</b><br>9<br>4<br>1<br>12<br>30<br>5<br><b>5-14 yrs</b><br>15<br>5<br>4                                              | ≥15 yrs<br>7<br>6<br>2<br>10<br>47<br>5<br>≥15 yrs<br>13<br>4<br>0                                                                                                                       | Total<br>20<br>15<br>3<br>25<br>92<br>10<br>Total<br>43<br>16<br>6                                                                                                                                                                               | <5 yrs<br>15%<br>19%<br>0%<br>11%<br>56%<br>0%<br><5 yrs<br>15%<br>7%<br>2%                                                                                                                                                                                                                                                                                                                                                                                                                                                                                                                                                                                                                                                                                                                                                                                                                                                                                                                                                                                                                                                                                                                                                                                                                                                                                                                                                                                                                                                                                                                                                                                                                                                                                                                                                                                                                                                                                                                                                                                                                                                                                                                                                                                                                                                                                                                                                                                                                                                                                                                          | 5-14 yrs<br>15%<br>7%<br>2%<br>20%<br>49%<br>8%<br>5-14 yrs<br>18%<br>6%<br>5%                                                          | ≥15 yrs<br>9%<br>8%<br>3%<br>13%<br>61%<br>6%<br>≥15 yrs<br>15%<br>5%<br>0%                                                                                                                                                                                     | Total           12%           9%           2%           15%           56%           6%           16%           6%           2%                                                                                                                   |
| Asian American/Asian<br>African American<br>Filipinx<br>Latinx<br>White<br>Other/Unknown<br><b>Part-Time Faculty</b><br>Asian American/Asian<br>African American<br>Filipinx<br>Latinx                                                                                                                                | 4<br>5<br>0<br>3<br>15<br>0<br><5 yrs<br>15<br>7<br>2<br>13             | <b>5-14 yrs</b><br>9<br>4<br>1<br>12<br>30<br>5<br><b>5-14 yrs</b><br>15<br>5<br>4<br>6                                         | ≥15 yrs<br>7<br>6<br>2<br>10<br>47<br>5<br>≥15 yrs<br>13<br>4<br>0<br>12                                                                                                                 | Total<br>20<br>15<br>3<br>25<br>92<br>10<br>Total<br>43<br>16<br>6<br>31                                                                                                                                                                         | <5 yrs<br>15%<br>19%<br>0%<br>11%<br>56%<br>0%<br><5 yrs<br>15%<br>7%<br>2%<br>13%                                                                                                                                                                                                                                                                                                                                                                                                                                                                                                                                                                                                                                                                                                                                                                                                                                                                                                                                                                                                                                                                                                                                                                                                                                                                                                                                                                                                                                                                                                                                                                                                                                                                                                                                                                                                                                                                                                                                                                                                                                                                                                                                                                                                                                                                                                                                                                                                                                                                                                                   | 5-14 yrs<br>15%<br>7%<br>2%<br>20%<br>49%<br>8%<br>5-14 yrs<br>18%<br>6%<br>5%<br>7%                                                    | ≥15 yrs<br>9%<br>8%<br>3%<br>13%<br>61%<br>6%<br>≥15 yrs<br>15%<br>5%<br>0%<br>14%                                                                                                                                                                              | Total           12%           9%           2%           15%           56%           6%           2%           16%           2%           11%                                                                                                     |
| Asian American/Asian<br>African American<br>Filipinx<br>Latinx<br>White<br>Other/Unknown<br><b>Part-Time Faculty</b><br>Asian American/Asian<br>African American<br>Filipinx<br>Latinx<br>White                                                                                                                       | 4<br>5<br>0<br>3<br>15<br>0<br><5 yrs<br>7<br>2<br>13<br>50             | <b>5-14 yrs</b><br>9<br>4<br>1<br>12<br>30<br>5<br><b>5-14 yrs</b><br>15<br>5<br>4<br>6<br>48                                   | ≥15 yrs<br>7<br>6<br>2<br>10<br>47<br>5<br>≥15 yrs<br>13<br>4<br>0<br>12<br>58                                                                                                           | <b>Total</b> 20 15 3 25 92 10 <b>Total</b> 43 16 6 31 156                                                                                                                                                                                        | < 5 yrs 15% 19% 0% 11% 56% 0% < 5 yrs 15% 7% 2% 13% 51% 11%                                                                                                                                                                                                                                                                                                                                                                                                                                                                                                                                                                                                                                                                                                                                                                                                                                                                                                                                                                                                                                                                                                                                                                                                                                                                                                                                                                                                                                                                                                                                                                                                                                                                                                                                                                                                                                                                                                                                                                                                                                                                                                                                                                                                                                                                                                                                                                                                                                                                                                                                          | 5-14 yrs<br>15%<br>7%<br>2%<br>20%<br>49%<br>8%<br>5-14 yrs<br>18%<br>6%<br>5%<br>7%<br>57%                                             | ≥15 yrs<br>9%<br>8%<br>3%<br>13%<br>61%<br>6%<br>≥15 yrs<br>15%<br>5%<br>0%<br>14%<br>66%                                                                                                                                                                       | Total           12%           9%           2%           15%           56%           6%           16%           2%           11%           58%                                                                                                    |
| Asian American/Asian<br>African American<br>Filipinx<br>Latinx<br>White<br>Other/Unknown<br><b>Part-Time Faculty</b><br>Asian American/Asian<br>African American<br>Filipinx<br>Latinx<br>White<br>Other/Unknown                                                                                                      | 4<br>5<br>0<br>3<br>15<br>0<br><5 yrs<br>15<br>7<br>2<br>13<br>50<br>11 | <b>5-14 yrs</b><br>9<br>4<br>1<br>12<br>30<br>5<br><b>5-14 yrs</b><br>15<br>5<br>4<br>6<br>48<br>6                              | ≥15 yrs<br>7<br>6<br>2<br>10<br>47<br>5<br>≥15 yrs<br>13<br>4<br>0<br>12<br>58<br>1                                                                                                      | Total<br>20<br>15<br>3<br>25<br>92<br>10<br>Total<br>43<br>16<br>6<br>31<br>156<br>18                                                                                                                                                            | <5 yrs<br>15%<br>19%<br>0%<br>11%<br>56%<br>0%<br><5 yrs<br>15%<br>7%<br>2%<br>13%<br>51%                                                                                                                                                                                                                                                                                                                                                                                                                                                                                                                                                                                                                                                                                                                                                                                                                                                                                                                                                                                                                                                                                                                                                                                                                                                                                                                                                                                                                                                                                                                                                                                                                                                                                                                                                                                                                                                                                                                                                                                                                                                                                                                                                                                                                                                                                                                                                                                                                                                                                                            | 5-14 yrs<br>15%<br>7%<br>2%<br>20%<br>49%<br>8%<br>5-14 yrs<br>18%<br>6%<br>5%<br>7%<br>57%<br>7%                                       | ≥15 yrs<br>9%<br>8%<br>3%<br>13%<br>61%<br>6%<br>≥15 yrs<br>15%<br>5%<br>0%<br>14%<br>66%<br>1%                                                                                                                                                                 | Total           12%           9%           2%           15%           56%           6%           Total           16%           2%           11%           58%           7%                                                                       |
| Asian American/Asian<br>African American<br>Filipinx<br>Latinx<br>White<br>Other/Unknown<br><b>Part-Time Faculty</b><br>Asian American/Asian<br>African American<br>Filipinx<br>Latinx<br>White<br>Other/Unknown<br><b>Administrators</b>                                                                             | 4<br>5<br>0<br>3<br>15<br>0<br><5 yrs<br>15<br>7<br>2<br>13<br>50<br>11 | <b>5-14 yrs</b><br>9<br>4<br>1<br>12<br>30<br>5<br><b>5-14 yrs</b><br>15<br>5<br>4<br>6<br>48<br>6                              | ≥15 yrs<br>7<br>6<br>2<br>10<br>47<br>5<br>≥15 yrs<br>13<br>4<br>0<br>12<br>58<br>1                                                                                                      | Total<br>20<br>15<br>3<br>25<br>92<br>10<br>Total<br>43<br>16<br>6<br>31<br>156<br>18                                                                                                                                                            | <5 yrs<br>15%<br>19%<br>0%<br>11%<br>56%<br>0%<br><5 yrs<br>15%<br>7%<br>2%<br>13%<br>51%<br>11%<br><5 yrs<br>0%                                                                                                                                                                                                                                                                                                                                                                                                                                                                                                                                                                                                                                                                                                                                                                                                                                                                                                                                                                                                                                                                                                                                                                                                                                                                                                                                                                                                                                                                                                                                                                                                                                                                                                                                                                                                                                                                                                                                                                                                                                                                                                                                                                                                                                                                                                                                                                                                                                                                                     | 5-14 yrs<br>15%<br>7%<br>2%<br>20%<br>49%<br>8%<br>5-14 yrs<br>18%<br>6%<br>5%<br>7%<br>57%<br>7%<br>5-14 yrs<br>17%                    | ≥15 yrs<br>9%<br>8%<br>3%<br>13%<br>61%<br>6%<br>≥15 yrs<br>15%<br>5%<br>0%<br>14%<br>66%<br>1%<br>≥15 yrs<br>13%                                                                                                                                               | Total           12%           9%           2%           15%           56%           6%           2%           16%           6%           2%           11%           58%           7%           Total           8%                                |
| Asian American/Asian<br>African American<br>Filipinx<br>Latinx<br>White<br>Other/Unknown<br><b>Part-Time Faculty</b><br>Asian American/Asian<br>African American<br>Filipinx<br>Latinx<br>White<br>Other/Unknown<br><b>Administrators</b><br>Asian American/Asian<br>African American                                 | 4<br>5<br>0<br>3<br>15<br>0<br><5 yrs<br>15<br>7<br>2<br>13<br>50<br>11 | <b>5-14 yrs</b><br>9<br>4<br>1<br>12<br>30<br>5<br><b>5-14 yrs</b><br>15<br>5<br>4<br>6<br>48<br>6<br><b>5-14 yrs</b><br>1<br>1 | ≥15 yrs<br>7<br>6<br>2<br>10<br>47<br>5<br>≥15 yrs<br>13<br>4<br>0<br>12<br>58<br>1                                                                                                      | Total<br>20<br>15<br>3<br>25<br>92<br>10<br>Total<br>43<br>16<br>6<br>31<br>156<br>18<br>Total<br>2                                                                                                                                              | <5 yrs<br>15%<br>19%<br>0%<br>11%<br>56%<br>0%<br><5 yrs<br>15%<br>7%<br>2%<br>13%<br>51%<br>11%<br><5 yrs<br>0%<br>40%                                                                                                                                                                                                                                                                                                                                                                                                                                                                                                                                                                                                                                                                                                                                                                                                                                                                                                                                                                                                                                                                                                                                                                                                                                                                                                                                                                                                                                                                                                                                                                                                                                                                                                                                                                                                                                                                                                                                                                                                                                                                                                                                                                                                                                                                                                                                                                                                                                                                              | 5-14 yrs<br>15%<br>7%<br>2%<br>20%<br>49%<br>8%<br>5-14 yrs<br>18%<br>6%<br>5%<br>7%<br>57%<br>7%<br>5-14 yrs<br>17%<br>0%              | ≥15 yrs<br>9%<br>8%<br>3%<br>13%<br>61%<br>6%<br>≥15 yrs<br>15%<br>5%<br>0%<br>14%<br>66%<br>1%<br>≥15 yrs                                                                                                                                                      | Total           12%           9%           2%           15%           56%           6%           2%           16%           6%           2%           11%           58%           7%           Total           8%           21%                  |
| Asian American/Asian<br>African American<br>Filipinx<br>Latinx<br>White<br>Other/Unknown<br><b>Part-Time Faculty</b><br>Asian American/Asian<br>African American<br>Filipinx<br>Latinx<br>White<br>Other/Unknown<br><b>Administrators</b><br>Asian American/Asian<br>African American<br>Filipinx                     | 4<br>5<br>0<br>3<br>15<br>0<br><5 yrs<br>15<br>7<br>2<br>13<br>50<br>11 | <b>5-14 yrs</b><br>9<br>4<br>1<br>12<br>30<br>5<br><b>5-14 yrs</b><br>15<br>5<br>4<br>6<br>48<br>6<br><b>5-14 yrs</b><br>1<br>1 | ≥15 yrs<br>7<br>6<br>2<br>10<br>47<br>5<br>≥15 yrs<br>13<br>4<br>0<br>12<br>58<br>1                                                                                                      | Total<br>20<br>15<br>3<br>25<br>92<br>10<br>Total<br>43<br>16<br>6<br>31<br>156<br>18<br>Total<br>2                                                                                                                                              | <5 yrs<br>15%<br>19%<br>0%<br>11%<br>56%<br>0%<br><5 yrs<br>15%<br>7%<br>2%<br>13%<br>51%<br>11%<br><5 yrs<br>0%<br>40%<br>0%                                                                                                                                                                                                                                                                                                                                                                                                                                                                                                                                                                                                                                                                                                                                                                                                                                                                                                                                                                                                                                                                                                                                                                                                                                                                                                                                                                                                                                                                                                                                                                                                                                                                                                                                                                                                                                                                                                                                                                                                                                                                                                                                                                                                                                                                                                                                                                                                                                                                        | 5-14 yrs<br>15%<br>7%<br>2%<br>20%<br>49%<br>8%<br>5-14 yrs<br>18%<br>6%<br>5%<br>7%<br>57%<br>7%<br>5-14 yrs<br>17%<br>0%<br>17%       | ≥15 yrs<br>9%<br>8%<br>3%<br>13%<br>61%<br>6%<br>≥15 yrs<br>15%<br>5%<br>0%<br>14%<br>66%<br>1%<br>≥15 yrs<br>13%<br>13%<br>0%                                                                                                                                  | Total           12%           9%           2%           15%           56%           6%           Total           16%           6%           2%           11%           58%           7%           Total           8%           21%           4%  |
| Asian American/Asian<br>African American<br>Filipinx<br>Latinx<br>White<br>Other/Unknown<br><b>Part-Time Faculty</b><br>Asian American/Asian<br>African American<br>Filipinx<br>Latinx<br>White<br>Other/Unknown<br><b>Administrators</b><br>Asian American/Asian<br>African American<br>Filipinx<br>Latinx<br>Latinx | 4<br>5<br>0<br>3<br>15<br>0<br><5 yrs<br>15<br>7<br>2<br>13<br>50<br>11 | <b>5-14 yrs</b><br>9<br>4<br>1<br>12<br>30<br>5<br><b>5-14 yrs</b><br>15<br>5<br>4<br>6<br>48<br>6<br><b>5-14 yrs</b><br>1<br>1 | ≥15 yrs<br>7<br>6<br>2<br>10<br>47<br>5<br>≥15 yrs<br>13<br>4<br>0<br>12<br>58<br>1<br>≥15 yrs<br>1<br>2<br>15 yrs<br>1<br>0<br>0<br>0<br>0<br>0<br>0<br>0<br>0<br>0<br>0<br>0<br>0<br>0 | Total           20           15           3           25           92           10           Total           43           16           6           31           156           18           Total           2           5           1           3 | <5 yrs<br>15%<br>19%<br>0%<br>11%<br>56%<br>0%<br><5 yrs<br>15%<br>7%<br>2%<br>13%<br>51%<br>11%<br><5 yrs<br>0%<br>40%<br>0%<br>30%                                                                                                                                                                                                                                                                                                                                                                                                                                                                                                                                                                                                                                                                                                                                                                                                                                                                                                                                                                                                                                                                                                                                                                                                                                                                                                                                                                                                                                                                                                                                                                                                                                                                                                                                                                                                                                                                                                                                                                                                                                                                                                                                                                                                                                                                                                                                                                                                                                                                 | 5-14 yrs<br>15%<br>7%<br>2%<br>20%<br>49%<br>8%<br>5-14 yrs<br>18%<br>6%<br>5%<br>7%<br>57%<br>7%<br>5-14 yrs<br>17%<br>0%<br>17%<br>0% | ≥15 yrs          9%         8%         3%         13%         61%         6%         ≥15 yrs         15%         5%         0%         14%         66%         1%         ≥15 yrs         13%         0%         0%         0%         0%         0%         0% | Total           12%           9%           2%           15%           56%           6%           Total           16%           6%           11%           58%           7%           Total           8%           21%           4%           13% |
| Asian American/Asian<br>African American<br>Filipinx<br>Latinx<br>White<br>Other/Unknown<br><b>Part-Time Faculty</b><br>Asian American/Asian<br>African American<br>Filipinx<br>Latinx<br>White<br>Other/Unknown<br><b>Administrators</b><br>Asian American/Asian<br>African American<br>Filipinx                     | 4<br>5<br>0<br>3<br>15<br>0<br><5 yrs<br>15<br>7<br>2<br>13<br>50<br>11 | <b>5-14 yrs</b><br>9<br>4<br>1<br>12<br>30<br>5<br><b>5-14 yrs</b><br>15<br>5<br>4<br>6<br>48<br>6<br><b>5-14 yrs</b><br>1<br>1 | ≥15 yrs<br>7<br>6<br>2<br>10<br>47<br>5<br>≥15 yrs<br>13<br>4<br>0<br>12<br>58<br>1                                                                                                      | <b>Total</b> 20 15 3 25 92 10 <b>Total</b> 43 16 6 31 156 18 <b>Total</b> 2 5 1                                                                                                                                                                  | <5 yrs<br>15%<br>19%<br>0%<br>11%<br>56%<br>0%<br><5 yrs<br>15%<br>7%<br>2%<br>13%<br>51%<br>11%<br><5 yrs<br>0%<br>40%<br>0%                                                                                                                                                                                                                                                                                                                                                                                                                                                                                                                                                                                                                                                                                                                                                                                                                                                                                                                                                                                                                                                                                                                                                                                                                                                                                                                                                                                                                                                                                                                                                                                                                                                                                                                                                                                                                                                                                                                                                                                                                                                                                                                                                                                                                                                                                                                                                                                                                                                                        | 5-14 yrs<br>15%<br>7%<br>2%<br>20%<br>49%<br>8%<br>5-14 yrs<br>18%<br>6%<br>5%<br>7%<br>57%<br>7%<br>5-14 yrs<br>17%<br>0%<br>17%       | ≥15 yrs<br>9%<br>8%<br>3%<br>13%<br>61%<br>6%<br>≥15 yrs<br>15%<br>5%<br>0%<br>14%<br>66%<br>1%<br>≥15 yrs<br>13%<br>13%<br>0%                                                                                                                                  | Total           12%           9%           2%           15%           56%           6%           Total           16%           6%           2%           11%           58%           7%           Total           8%           21%           4%  |