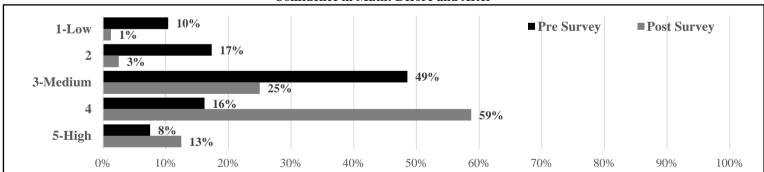

| Confidence in<br>Succeeding | Pre S | urvey | Post Survey |     |  |
|-----------------------------|-------|-------|-------------|-----|--|
| Math Courses                | Num   | Pct   | Num         | Pct |  |
| 1-Low                       | 18    | 10%   | 1           | 1%  |  |
| 2                           | 30    | 17%   | 2           | 3%  |  |
| 3-Medium                    | 84    | 49%   | 20          | 25% |  |
| 4                           | 28    | 16%   | 47          | 59% |  |
| 5-High                      | 13    | 8%    | 10          | 13% |  |

#### Confidence in Math: Before and After