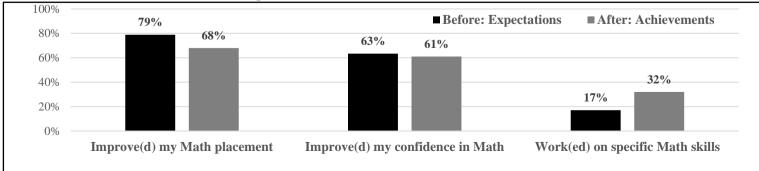

|                              | Pre Survey |     |         |       | Post Survey |    |         | 1     |
|------------------------------|------------|-----|---------|-------|-------------|----|---------|-------|
| Expectations for Math Jam    | Yes        | No  | Pct Yes | Total | Yes         | No | Pct Yes | Total |
| Improve Math Placement       | 138        | 37  | 79%     | 175   | 59          | 28 | 68%     | 87    |
| Improve Confidence in Math   | 111        | 64  | 63%     | 175   | 53          | 34 | 61%     | 87    |
| Work on specific Math Skills | 30         | 145 | 17%     | 175   | 28          | 59 | 32%     | 87    |
| Other                        | -          | -   | -       | -     | 1           | 86 | 1%      | 87    |

#### **Expectations/Achievements: Results of Math Jam**