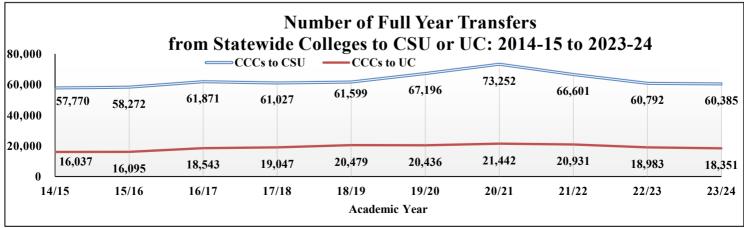

## Transfer Trends to CSU and UC Compared to Statewide Trends: 2014-15 to 2023-24

Of Chabot students who transfer to four-year institutions, over 90 percent transfer to CSU or UC. This page shows the number of students who transferred annually to UC and CSU from Chabot College and from all California Community Colleges (CCCs).

## **Transfers by Academic Years**

|          | 14-15  | 15-16  | 16-17  | 17-18  | 18-19  | 19-20  | 20-21  | 21-22  | 22-23  | 23-24  |
|----------|--------|--------|--------|--------|--------|--------|--------|--------|--------|--------|
| Chabot   |        |        |        |        |        |        |        |        |        |        |
| CSU      | 558    | 600    | 551    | 653    | 622    | 767    | 742    | 671    | 573    | 591    |
| UC       | 147    | 149    | 162    | 171    | 194    | 191    | 199    | 179    | 164    | 185    |
| All CCCs |        |        |        |        |        |        |        |        |        |        |
| CSU      | 57,770 | 58,272 | 61,871 | 61,027 | 61,599 | 67,196 | 73,252 | 66,601 | 60,792 | 60,385 |
| UC       | 16,037 | 16,095 | 18,543 | 19,047 | 20,479 | 20,436 | 21,442 | 20,931 | 18,983 | 18,351 |