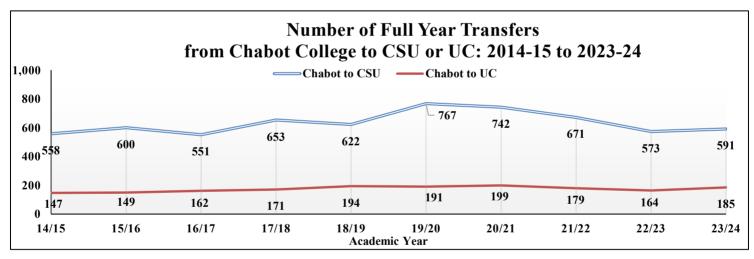

## Transfer Trends to CSU and UC Compared to Statewide Trends: 2014-15 to 2023-24

Of Chabot students who transfer to four-year institutions, over 90 percent transfer to CSU or UC. This page shows the number of students who transferred annually to UC and CSU from Chabot College and from all California Community Colleges (CCCs).

From 2014-15 to 2023-24, Chabot transfers to CSU have risen from 558 in 2014-15 to 767 in 2019-20, dropped to 573 by 22-23, and back up to 591 in 23-24. Over the last five years, Chabot has averaged 669 transfers to CSU. Transfers to UC from Chabot increased from 147 in 2014-15 to 199 in 2020-21, dropped to 164 by 2022-23, but went up to 185 in 2023-24 with an average of 184 in the past five years.

## **Transfers by Academic Years**

|          | 14-15  | 15-16  | 16-17  | 17-18  | 18-19  | 19-20  | 20-21  | 21-22  | 22-23  | 23-24  |
|----------|--------|--------|--------|--------|--------|--------|--------|--------|--------|--------|
| Chabot   |        |        |        |        |        |        |        |        |        |        |
| CSU      | 558    | 600    | 551    | 653    | 622    | 767    | 742    | 671    | 573    | 591    |
| UC       | 147    | 149    | 162    | 171    | 194    | 191    | 199    | 179    | 164    | 185    |
| All CCCs |        |        |        |        |        |        |        |        |        |        |
| CSU      | 57,770 | 58,272 | 61,871 | 61,027 | 61,599 | 67,196 | 73,252 | 66,601 | 60,792 | 60,385 |
| UC       | 16,037 | 16,095 | 18,543 | 19,047 | 20,479 | 20,436 | 21,442 | 20,931 | 18,983 | 18,351 |