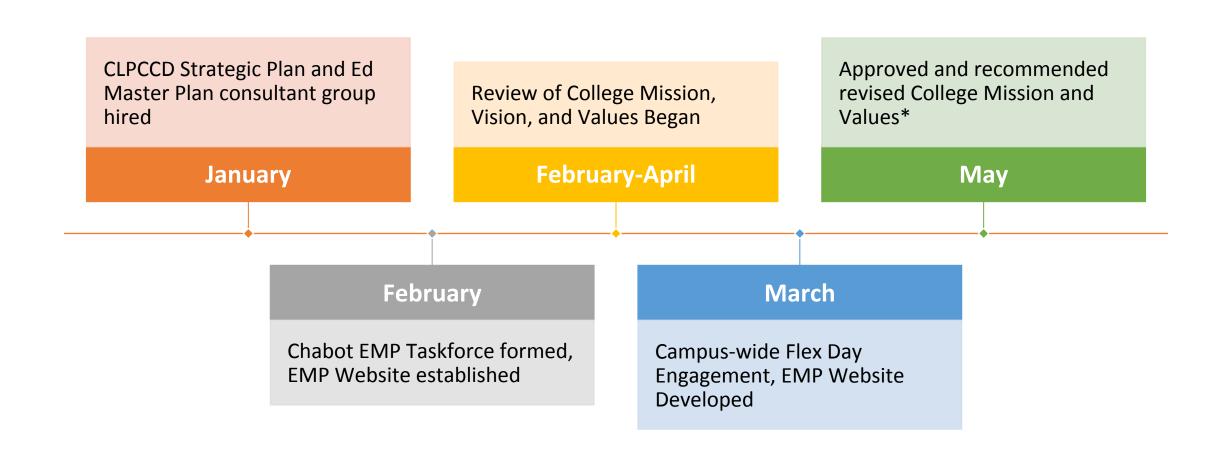

#### Spring 2020 Progress

#### Mission Statement

Chabot College is a dynamic, student-centered community college that serves the educational, career, job skill, and personal development needs of our community. We provide culturally responsive, revitalizing, and sustaining learning and support services driven by a goal of equity. Building upon students' strengths and voices, we empower students to achieve their goals and lead us towards an equitable and sustainable world.

College Values

Learning and Teaching

Community, Inclusion, and Equity

Integrity:
Individual
and
Collective
Responsibility

Innovation, Growth, and Sustainability

**Link to Full College Values** 

#### Summer 2020 Work

Environmental Scan data gathering, review, and report development

EMP Taskforce review of campus planning documents

EMP Taskforce planning for campus-wide forums, drafting, review, and vetting